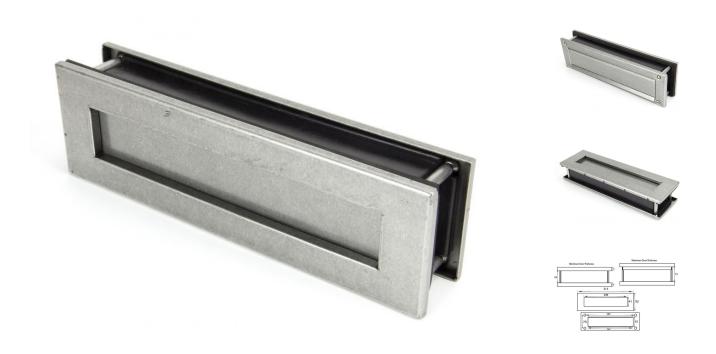

## **Product Images**

# **Description**

- Traditional draught proof sleeved letter plate set
- Our traditional Letter Plates & covers are an attractive option for numerous door types
- A combination of external foam seals and internal nylon brushes maximises weather sealing and draught proofing

# **Operation**

- Lift up flap.
- Built in foam seal and internal brush.

#### **Finish**

Pewter