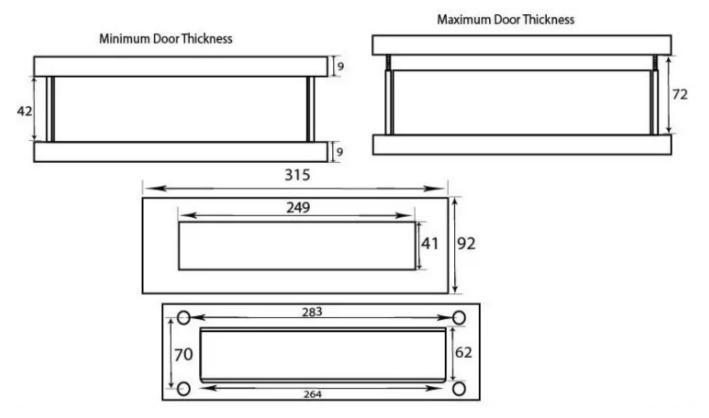

#### **Dimensions**

- Overall Size: 315mm x 92mm
- Opening Size: 249mm x 41mm
- Sleeve / Cut-Out Requirements: 275mm x 75mm
- Fixing Centres: 283mm
- Maximum Door Thickness: 72mm
- Minimum Door Thickness: 42mm