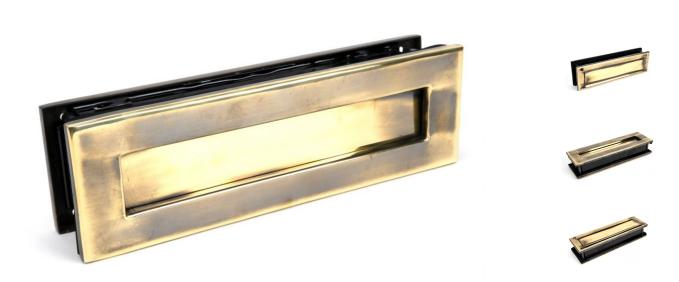

## Traditional Sleeved Letter Plate - Draught Proof With Internal Brush - Aged Brass Unlacquered

## **Product Images**

- Traditional draught proof sleeved letter plate set
- Our traditional Letter Plates & covers are an attractive option for numerous door types
- A combination of external foam seals and internal nylon brushes maximises weather sealing and draught proofing