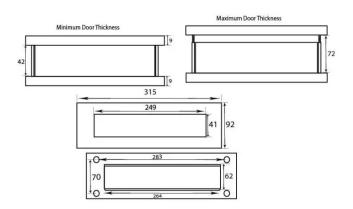

#### **Dimensions**

- Overall Size: 315mm x 92mm
- Opening Size: 249mm x 41mm
- Sleeve / Cut-Out Requirements: 275mm x 75mm
- Fixing Centres: 283mm
- Maximum Door Thickness: 72mm
- Minimum Door Thickness: 42mm