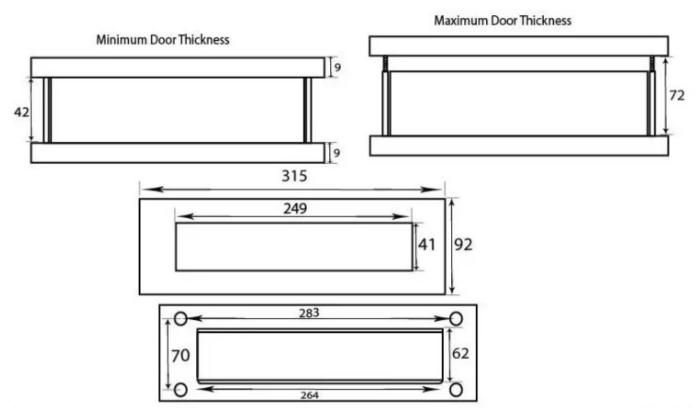

#### **Dimensions**

- Overall Size: 315mm x 92mm
- Opening Size: 249mm x 41mm
- Sleeve / Cut-Out Requirements: 275mm x 75mm
- Fixing Centres: 283mm
- Maximum Door Thickness: 72mm
- Minimum Door Thickness: 42mm