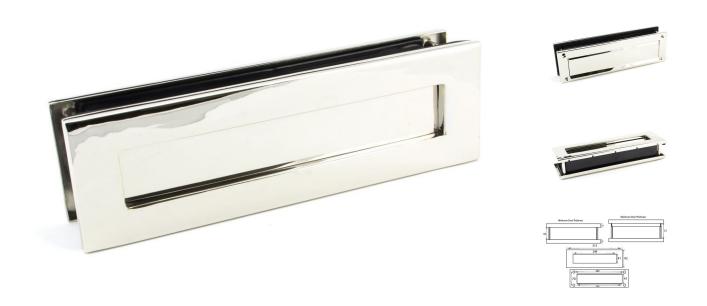

### **Product Images**

### **Description**

- Traditional draught proof sleeved letter plate set
- Our traditional Letter Plates & covers are an attractive option for numerous door types
- A combination of external foam seals and internal nylon brushes maximises weather sealing and draught proofing

## Finish

Polished Nickel