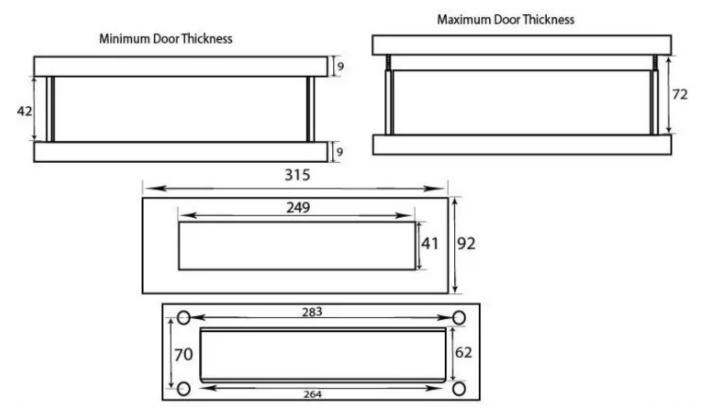

#### **Dimensions**

• Overall Size: 315mm x 92mm

• Opening Size: 249mm x 41mm

• Fixing Centres: 283mm

• Maximum Door Thickness: 72mm

• Minimum Door Thickness: 42mm