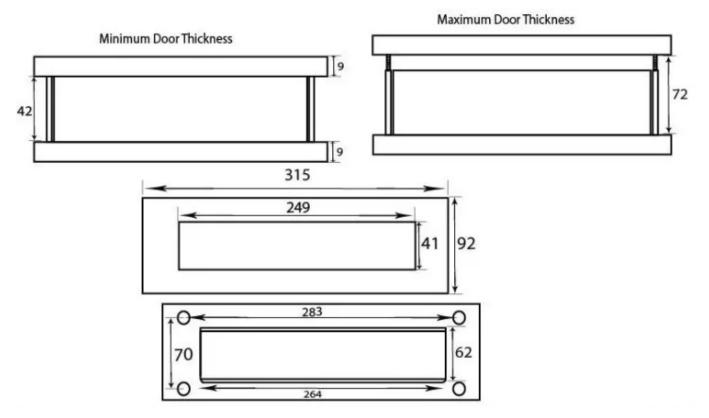

#### Dimensions

- Overall Size: 315mm x 92mm
- Opening Size: 249mm x 41mm
- Sleeve / Cut-Out Requirements: 275mm x 75mm
- Fixing Centres: 283mm
- Maximum Door Thickness: 72mm
- Minimum Door Thickness: 42mm