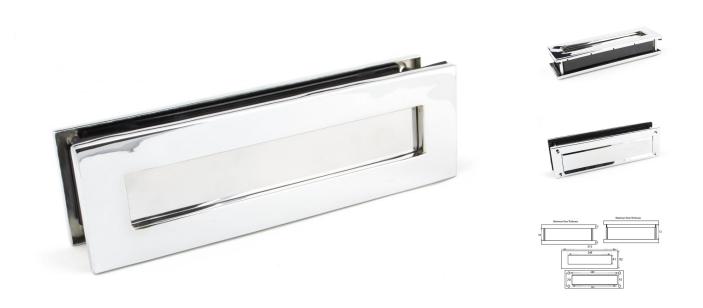

# Traditional Sleeved Letter Plate - Draught Proof With Internal Brush - Polished Chrome

#### **Description**

- Traditional draught proof sleeved letter plate set
- Our traditional Letter Plates & covers are an attractive option for numerous door types
- A combination of external foam seals and internal nylon brushes maximises weather sealing and draught proofing

### Finish

Polished Chrome