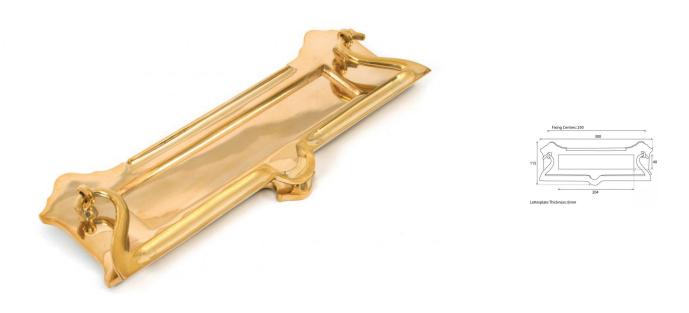

# Postal Letter Plate With Knocker - 300mm x 115mm - Polished Brass Unlacquered

## **Description**

- Postal Letter Plate
- Our traditional Letter Plates & covers are an attractive option for numerous door types
- To be fitted to the external side of the door and a Letter Plate cover is fitted to the internal side to reduce drafts

### Finish

• Polished Brass Unlacquered