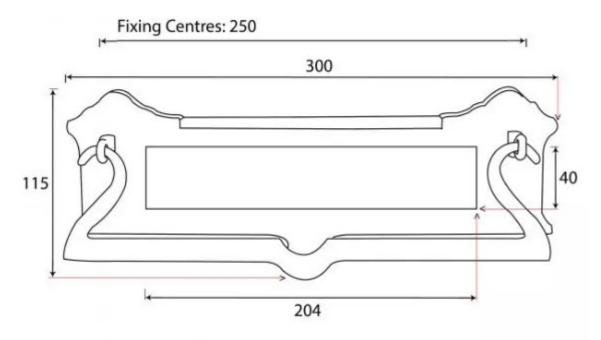

## Dimensions

# Letterplate Thickness: 6mm

- Overall Size: 300mm x 115mm
- Opening Size: 204mm x 40mm
- Fixing Centres: 250mm
- Letterplate Thickness: 6mm
- Maximum Door Thickness: 60mm