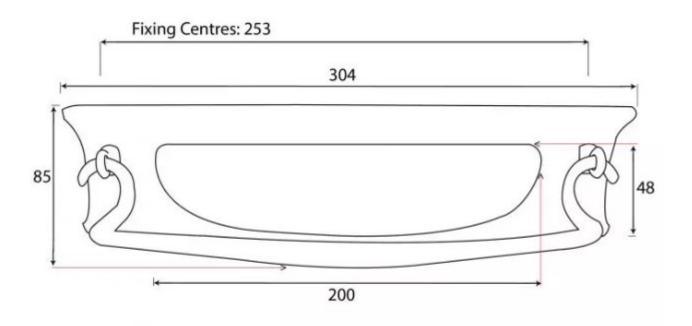

#### Dimensions

# Letterplate Thickness: 6mm

- Overall Size: 304mm x 85mm
- Opening Size: 200mm x 48mm
- Fixing Centres: 253mm
- Letterplate Thickness: 6mm
- Maximum Door Thickness: 60mm