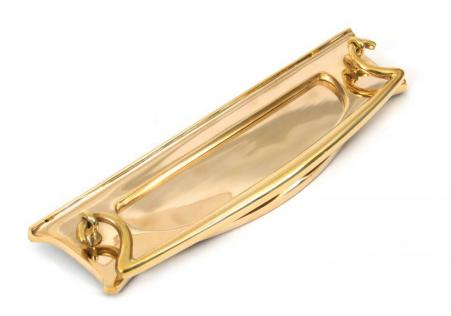

# Art Deco Letter Plate - 304mm x 85mm - Polished Brass Unlacquered

## **Description**

- Art Deco Letter Plate
- Our traditional Letter Plates & covers are an attractive option for numerous door types
- To be fitted to the external side of the door and a Letter Plate cover is fitted to the internal side to reduce drafts

## Finish

• Polished Brass Unlacquered