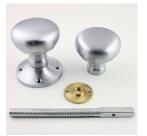

# **Product Images**

## Dimensions

- Rose Diameter 56mm
- Knob Diameter 52mm
- Projection From Door (side rim lock is not on) 53mm

## Important info before you buy

- These rim knobs must be used in conjunction with a surface mounted rim lock.
- Comes with threaded spindle, used to secure the rim knob to the rim lock side of the door.
- Grub screw fixing to spindle for extra strength.
- (Sold and priced as a pair)