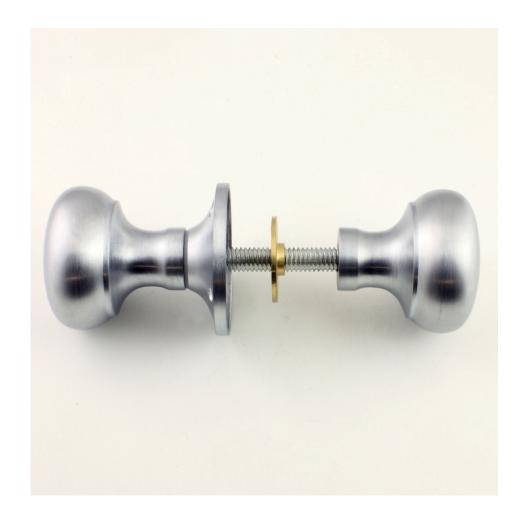

# **High Quality Mushroom Shape Rim Knobs - Satin Chrome**

# **Description**

- Rim knob set from the 20105.1 range
- Mushroom (bun) shape

## Important info before you buy

- These rim knobs must be used in conjunction with a surface mounted rim lock.
- Comes with threaded spindle, used to secure the rim knob to the rim lock side of the door.
- Grub screw fixing to spindle for extra strength.
- (Sold and priced as a pair)