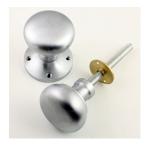

# **Product Images**

# **Description**

- Rim knob set from the 20105.1 range
- Mushroom (bun) shape