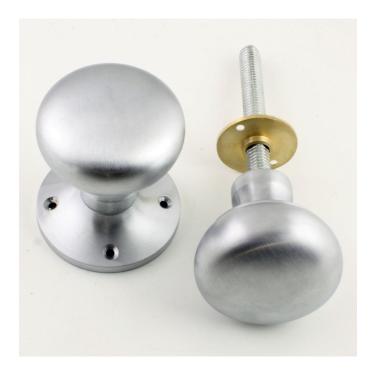

# **Product Images**

# **Description**

- Rim knob set from the 20105.1 range
- Mushroom (bun) shape

## Dimensions

- Rose Diameter 56mm
- Knob Diameter 52mm
- Projection From Door (side rim lock is not on) 53mm