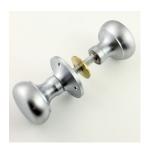

# **Product Images**

## Dimensions

- Rose Diameter 56mm
- Knob Diameter 52mm
- Projection From Door (side rim lock is not on) 53mm