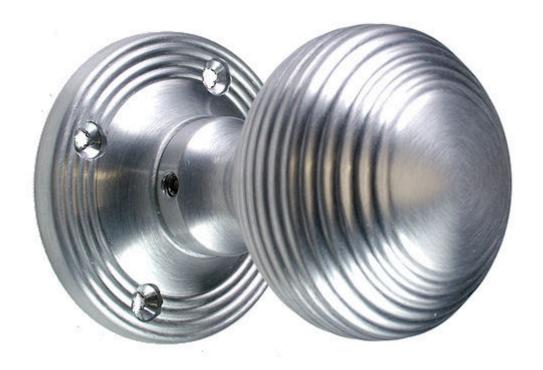

## **Product Images**

## **Description**

- Mortice door knob set reeded patten "Queen Anne style"
- Architectural quality

#### Finish

• Satin chrome

- Rose Diameter 59mm
- knob Diameter 52mm
- Projection From Door 75mm