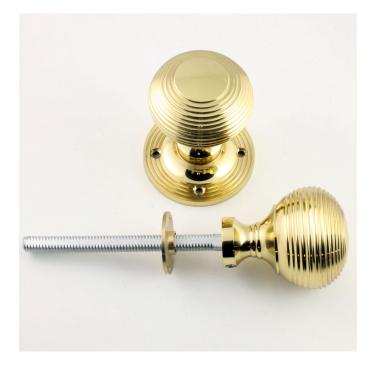

# Description

- Rim knob set reeded patten "Queen Anne style" 20107.1 range
- For use with surface mounted rim locks
- Architectural quality

#### Dimensions

- Rose Diameter 59mm
- Knob Diameter 52mm
- Projection From Door (side rim lock is not on) 75mm

### Important info before you buy

- These rim knobs must be used in conjunction with a surface mounted rim lock.
- Comes with threaded spindle, used to secure the rim knob to the rim lock side of the door.
- Grub screw fixing to spindle for extra strength.
- (Sold and priced as a pair)