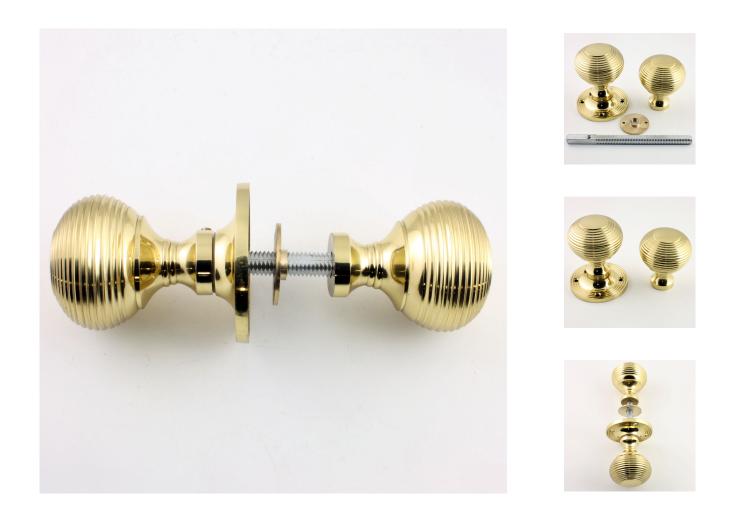

# Description

- Rim knob set reeded patten "Queen Anne style" 20107.1 range
- For use with surface mounted rim locks
- Architectural quality

#### Dimensions

- Rose Diameter 59mm
- Knob Diameter 52mm
- Projection From Door (side rim lock is not on) 75mm

### Important info before you buy

- These rim knobs must be used in conjunction with a surface mounted rim lock.
- Comes with threaded spindle, used to secure the rim knob to the rim lock side of the door.
- Grub screw fixing to spindle for extra strength.
- (Sold and priced as a pair)

### **Products in this set**

20107.1 - Queen Anne Style Reeded Rim Knob Set - Polished Brass (Lacquered) - Pair