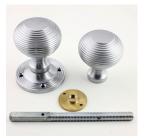

# Reeded Pattern "Queen Anne Style" Rim Knob Set - (For Use With Rim Locks) - Satin Chrome

## **Description**

- Rim knob set reeded patten "Queen Anne style" 20108.1 range
- For use with surface mounted rim locks
- Architectural quality

### Important info before you buy

- These rim knobs must be used in conjunction with a surface mounted rim lock.
- Comes with threaded spindle, used to secure the rim knob to the rim lock side of the door.
- Grub screw fixing to spindle for extra strength.
- (Sold and priced as a pair)