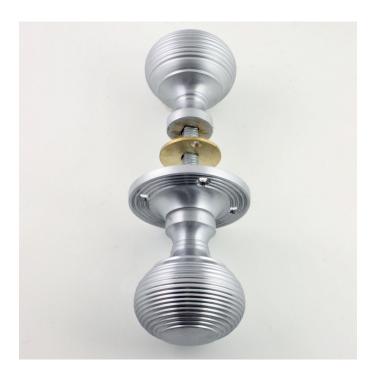

## **Product Images**

## **Description**

- Rim knob set reeded patten "Queen Anne style" 20108.1 range
- For use with surface mounted rim locks
- Architectural quality

#### Dimensions

- Rose Diameter 59mm
- Knob Diameter 52mm
- Projection From Door (side rim lock is not on) 75mm