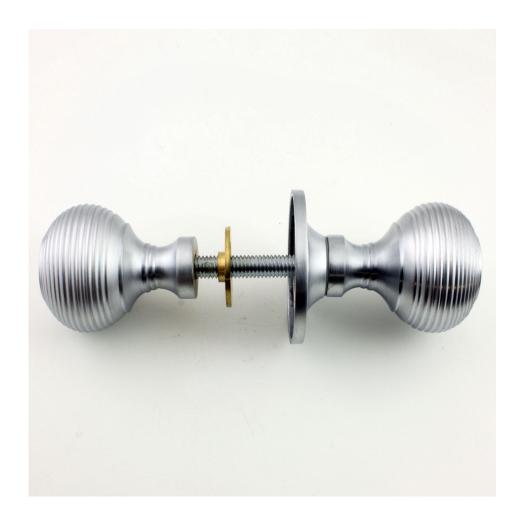

# Reeded Pattern "Queen Anne Style" Rim Knob Set - (For Use With Rim Locks) - Satin Chrome

## **Description**

- Rim knob set reeded patten "Queen Anne style" 20108.1 range
- For use with surface mounted rim locks
- Architectural quality

#### Dimensions

- Rose Diameter 59mm
- Knob Diameter 52mm
- Projection From Door (side rim lock is not on) 75mm

### Important info before you buy

- These rim knobs must be used in conjunction with a surface mounted rim lock.
- Comes with threaded spindle, used to secure the rim knob to the rim lock side of the door.
- Grub screw fixing to spindle for extra strength.
- (Sold and priced as a pair)