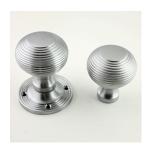

# Reeded Pattern "Queen Anne Style" Rim Knob Set - (For Use With Rim Locks) - Satin Chrome

## **Description**

- Rim knob set reeded patten "Queen Anne style" 20108.1 range
- For use with surface mounted rim locks
- Architectural quality

### Important info before you buy

- These rim knobs must be used in conjunction with a surface mounted rim lock.
- Comes with threaded spindle, used to secure the rim knob to the rim lock side of the door.
- Grub screw fixing to spindle for extra strength.
- (Sold and priced as a pair)