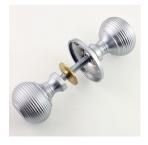

# Reeded Pattern "Queen Anne Style" Rim Knob Set - (For Use With Rim Locks) - Satin Chrome

## **Description**

- Rim knob set reeded patten "Queen Anne style" 20108.1 range
- For use with surface mounted rim locks
- Architectural quality

### Important info before you buy

- These rim knobs must be used in conjunction with a surface mounted rim lock.
- Comes with threaded spindle, used to secure the rim knob to the rim lock side of the door.
- Grub screw fixing to spindle for extra strength.
- (Sold and priced as a pair)