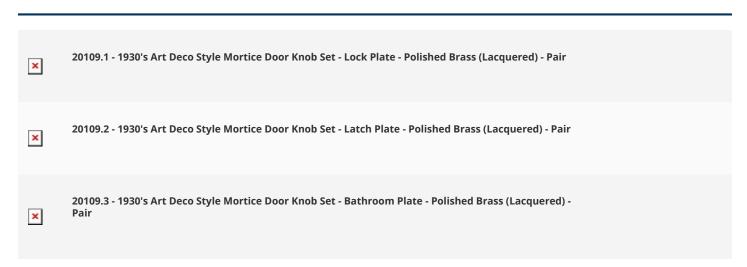

## **Plate Styles Available**

- Latch set No key hole 20109.2
- Lock set With key hole 20109.1
- Bathroom turn & emergency release set 20109.3

#### Products in this set