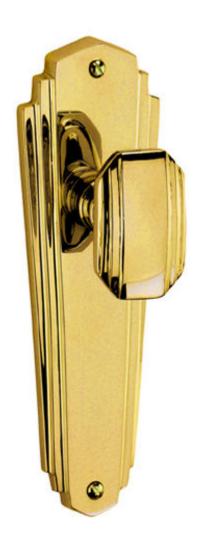

# Charlston Range - 1930's Art Deco Style Mortice Door Knobs On Backplate - Polished Brass (Lacquered)

## **Description**

- 1930's Art Deco style mortice door knobs
- Shaped stepped pattern backplate
- Heavy architectural quality design

Finish

Polished brass

#### **Dimensions**

- Back plate 203 x 65mm
- Knob 60mm x 38mm
- Projection From Door 65mm