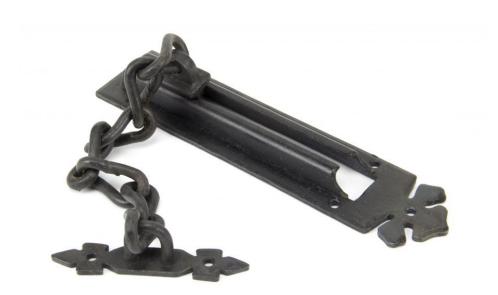

## **Door Chain - Beeswax**

# **Description**

• Security door chain

#### Finish

• Beeswax