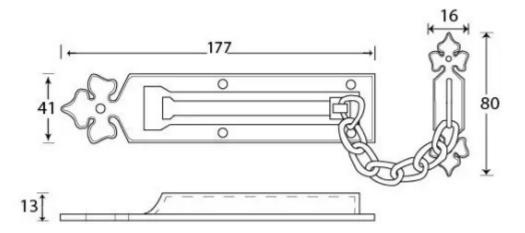

#### Dimensions

Fixing Plate: 177mm x 41mm
Chain Plate: 80mm x 16mm
Chain Length: 154mm