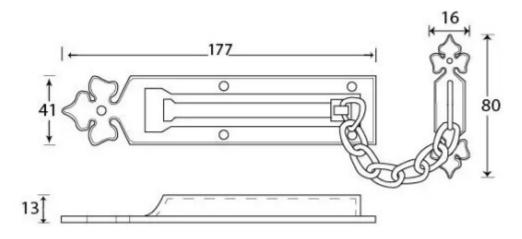

#### **Dimensions**

Fixing Plate: 177mm x 41mmChain Plate: 80mm x 16mm

### • Chain Length: 154mm