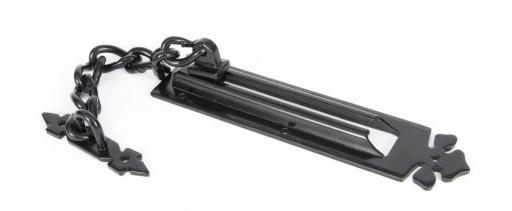

## **Door Chain - Black**

# **Description**

• Security door chain

### Finish

Black

## Important Info Before You Buy

• To operate close door and Slide chain in to keep

- Door is restricted to length of chain when opened
- Ideal for wooden doors with no glass or viewer so you can see who's at the door with out fully opening it
- Comes with fixing screws