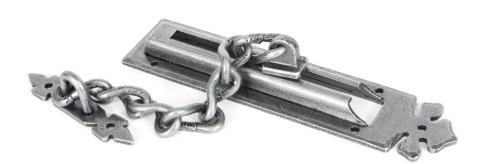

# **Door Chain - Pewter**

# **Description**

• Security door chain

### Finish

Pewter

# Important Info Before You Buy

- To operate close door and Slide chain in to keep
- Door is restricted to length of chain when opened

- Ideal for wooden doors with no glass or viewer so you can see who's at the door with out fully opening it
- Comes with fixing screws