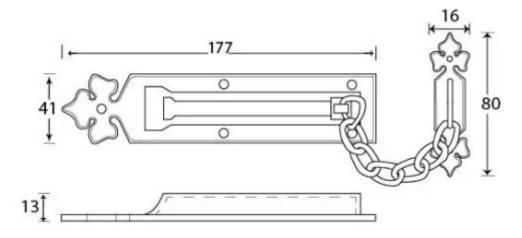

#### **Dimensions**

Fixing Plate: 177mm x 41mmChain Plate: 80mm x 16mmChain Length: 154mm