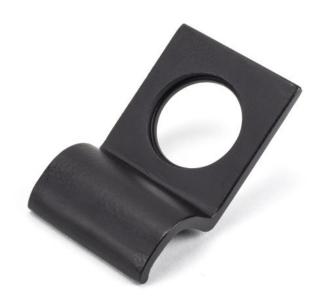

### **Product Images**

## **Description**

- Front door cylinder pull
- Suits standard Yale sized cylinders
- Fits round the cylinder from a night latch (Yale Lock)

# Finish

Matt Black