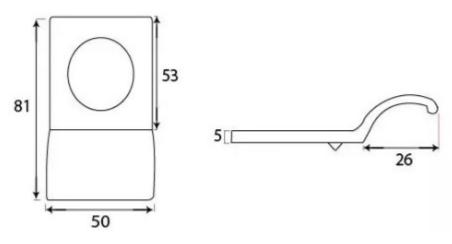

### Dimensions

- Hole diameter 32mm
- Overall Size: 81mm x 50mm
- Projection From Door 26mm