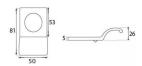

### Dimensions

- Hole diameter 32mm
- Overall Size: 81mm x 50mm
- Projection From Door 26mm