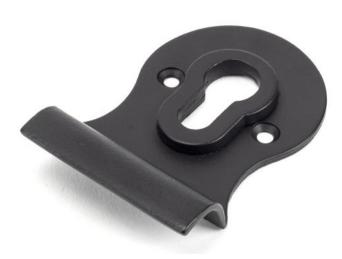

# Euro Profile Cylinder Pull - Matt Black

## Description

- Used on front doors to match any black iron door fittings.
- This cylinder pull should be fitted infront the Euro cylinder to assist in pulling the door closed.

#### Finish

• Matt black