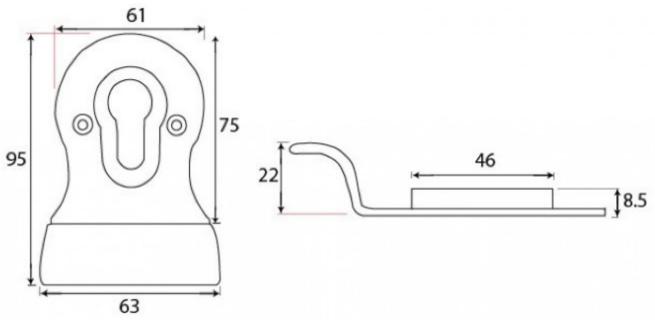

### Dimensions

- Overall size: 95mm x 63mm
- Backplate Size: 75mm x 61mm
- Projection: 22mm
- Plate thickness: 8.5mm