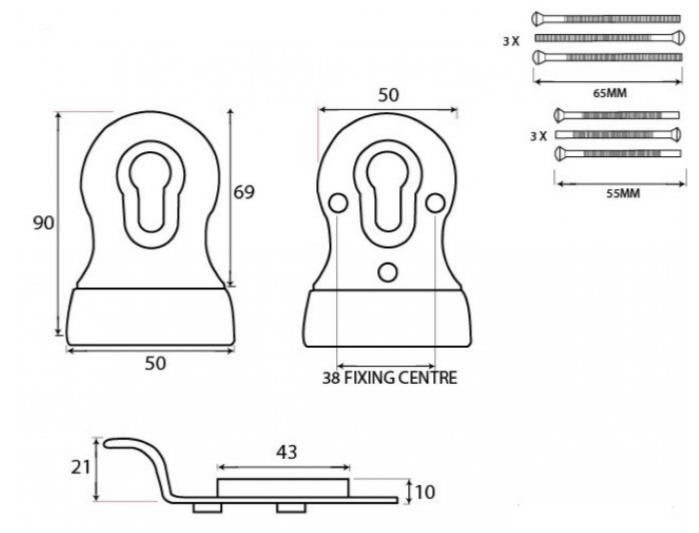

### **Dimensions**

- Overall size: 90mm x 50mm
- Backplate Size: 69mm x 50mm
- Projection: 21mm
- Plate thickness: 10mm
- Fixing Centres: 38mm

## Important Info Before You Buy

- Designed for use with a euro profile cylinder
- Must be bolted through the door