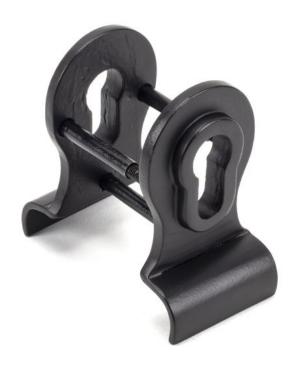

# **Dual Sided - Back To Back Euro Profile Cylinder Pull Set - Matt Black**

## **Description**

- Dual Sided Euro Profile Cylinder Pull
- For use on front doors to match other door fittings from the black range
- This back-to-back fixing door pull fits to either side of your door and pulls tight towards each other for a secure fit.
- Bolt heads are visible from one side only to also give extra security and this product comes supplied with both 50mm and 60mm bolts to allow for various door thickness.
- Suitable for internal or external use but maintenance instructions must be followed to preserve the finish of your product.