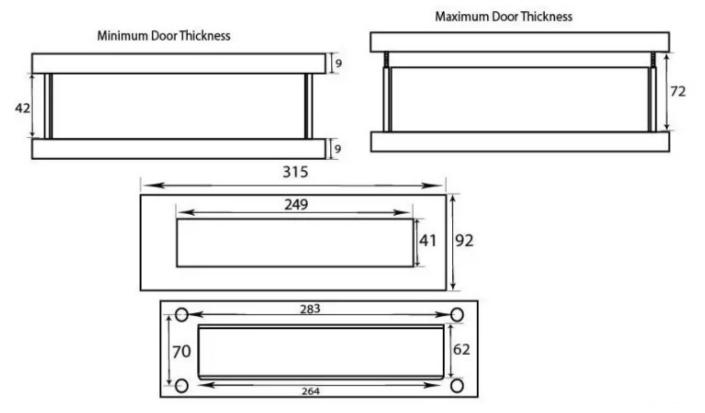

### Dimensions

- Overall Size: 315mm x 92mm
- Opening Size: 249mm x 41mm
- Sleeve / Cut-Out Requirements: 275mm x 75mm
- Fixing Centres: 283mm
- Maximum Door Thickness: 72mm
- Minimum Door Thickness: 42mm