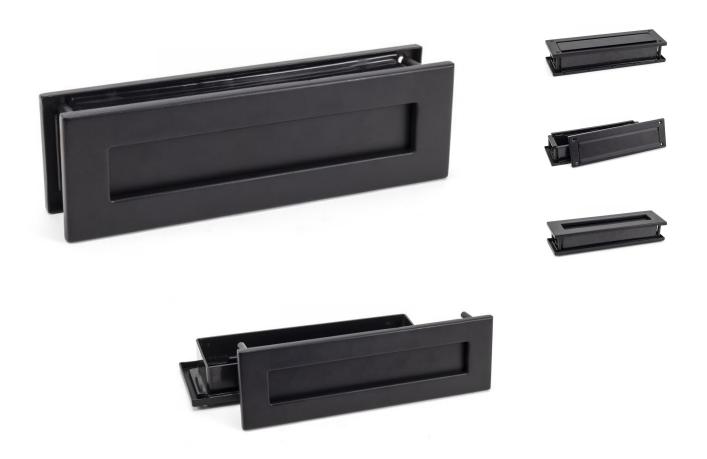

## **Product Images**

## **Description**

- Traditional draught proof sleeved letter plate set
- Our traditional Letter Plates & covers are an attractive option for numerous door types
- A combination of external foam seals and internal nylon brushes maximises weather sealing and draught proofing

# **Operation**

- Lift up internal flap
- Built in foam seal and internal brush.