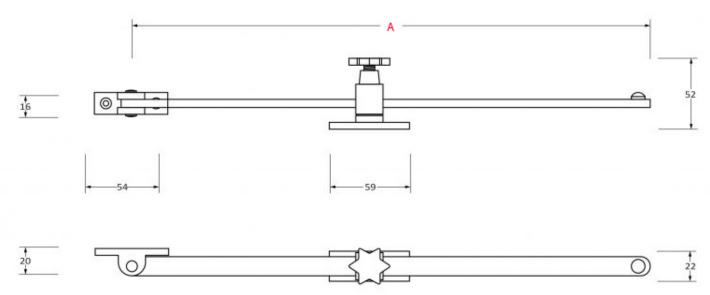

### **Dimensions**

Available in two lengths - (Size  ${\bf A}$  On The Above Diagram)

• 304mm Overall Length (12 Inches) - 49048.1

• 381mm Overall Length (15 Inches) - 49048.2