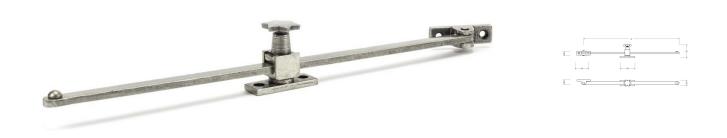

## **Product Images**

## **Description**

- Sliding screw down casement window stay
- Restricts the window opening angle
- Has a screw down knob to help keep the window held in the opened position

#### Finish

Pewter