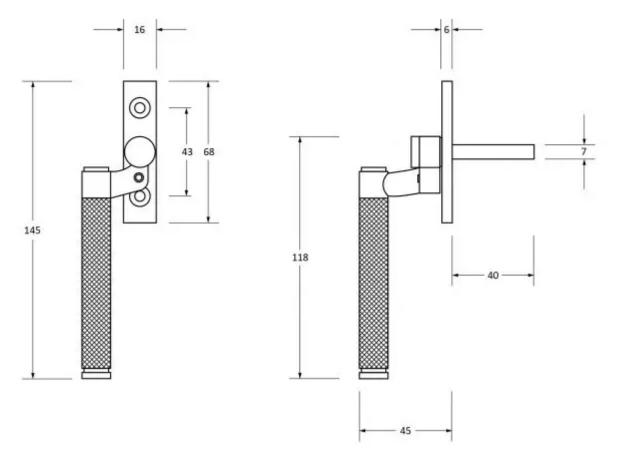

w Harlow, Essex CM19 5SR www.gjohns.co.uk 020 8360 7771 sales@gjohns.co.uk VAT No: GB232661872 Company No: 00384076

# Brompton Cranked Knurled Pattern Locking Espagnolette Handle - Window Fastener - Left & Right Hand - Aged Brass Unlacquered

## **Product Images**







## **Description**

- Cranked Locking Espagnolette Handle
- The Brompton suite has a contemporary design to date, and features a textured knurled pattern
- The industrial styling of the diamond effect creates a modern range of products that can be used throughout your property
- The product is handed and therefore care needs to be taken when choosing the correct hand. From the inside view, if your window is hinged on the left then a left-hand fastener is required

#### Finish

Aged Brass Unlacquered

#### **Dimensions**



# Important Info Before You Buy

- Designed to fit any type of window, including uPVC and timber due to its slim fixing plate
- Can be matched with the Brompton stays
- 7mm² x 40mm spindle and can be locked by way of a grub screw
- Can be used with an espagnolette gearbox & window lock
- Suits standard outward opening casement windows
- Comes supplied with fixing screws and a allen key

## **Products in this set**



49049.1 - Brompton Cranked Knurled Pattern Locking Espagnolette Handle - Window Fastener - Left Hand - Aged Brass Unlacquered - Each



49049.2 - Brompton Cranked Knurled Pattern Locking Espagnolette Handle - Window Fastener - Right Hand - Aged Brass Unlacquered - Each