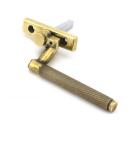

# Brompton Cranked Knurled Pattern Locking Espagnolette Handle - Window Fastener - Left & Right Hand - Aged Brass Unlacquered

## **Description**

- Cranked Locking Espagnolette Handle
- The Brompton suite has a contemporary design to date, and features a textured knurled pattern
- The industrial styling of the diamond effect creates a modern range of products that can be used throughout your property
- The product is handed and therefore care needs to be taken when choosing the correct hand. From the inside view, if your window is hinged on the left then a left-hand fastener is required