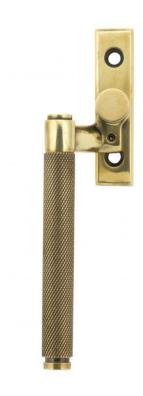

# Brompton Cranked Knurled Pattern Locking Espagnolette Handle - Window Fastener - Left & Right Hand - Aged Brass Unlacquered

## **Description**

- Cranked Locking Espagnolette Handle
- The Brompton suite has a contemporary design to date, and features a textured knurled pattern
- The industrial styling of the diamond effect creates a modern range of products that can be used throughout your property
- The product is handed and therefore care needs to be taken when choosing the correct hand. From the inside view, if your window is hinged on the left then a left-hand fastener is required