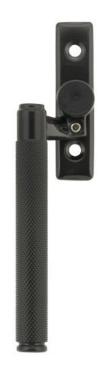

## **Product Images**

### **Description**

- Cranked Locking Espagnolette Handle
- The Brompton suite has a contemporary design to date, and features a textured knurled pattern
- The industrial styling of the diamond effect creates a modern range of products that can be used throughout your property
- The product is handed and therefore care needs to be taken when choosing the correct hand. From the inside view, if your window is hinged on the left then a left-hand fastener is required

## Finish

Black