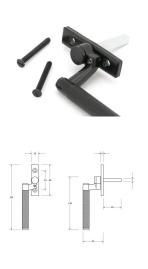

## **Product Images**

# Important Info Before You Buy

- Designed to fit any type of window, including uPVC and timber due to its slim fixing plate
- Can be matched with the Brompton stays
- 7mm² x 40mm spindle and can be locked by way of a grub screw
- Can be used with an espagnolette gearbox & window lock
- Suits standard outward opening casement windows
- Comes supplied with fixing screws and a allen key

#### **Products in this set**

49051.1 - Brompton Cranked Knurled Pattern Locking Espagnolette Handle - Window Fastener - Left Hand - Black - Each

49051.2 - Brompton Cranked Knurled Pattern Locking Espagnolette Handle - Window Fastener - Right Hand - Black - Each