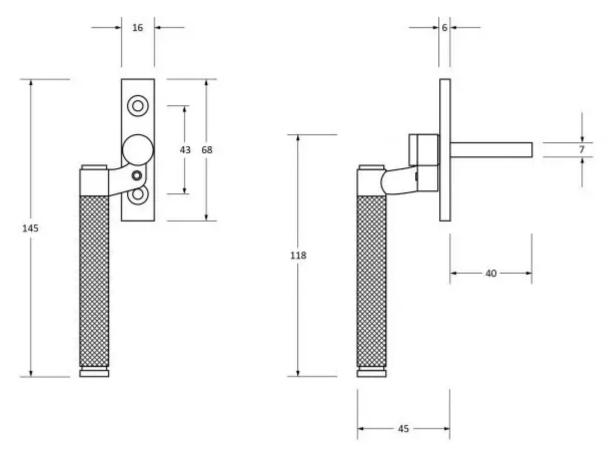

D Westside Business Centre Flex Meadow Harlow, Essex CM19 5SR www.gjohns.co.uk 020 8360 7771 sales@gjohns.co.uk VAT No: GB232661872 Company No: 00384076

# Brompton Cranked Knurled Pattern Locking Espagnolette Handle - Window Fastener - Left & Right Hand - Black

## **Product Images**





### **Description**

- Cranked Locking Espagnolette Handle
- The Brompton suite has a contemporary design to date, and features a textured knurled pattern
- The industrial styling of the diamond effect creates a modern range of products that can be used throughout your property
- The product is handed and therefore care needs to be taken when choosing the correct hand. From the inside view, if your window is hinged on the left then a left-hand fastener is required

## Finish

Black

#### **Dimensions**



# Important Info Before You Buy

- Designed to fit any type of window, including uPVC and timber due to its slim fixing plate
- Can be matched with the Brompton stays
- 7mm² x 40mm spindle and can be locked by way of a grub screw
- Can be used with an espagnolette gearbox & window lock
- Suits standard outward opening casement windows
- Comes supplied with fixing screws and a allen key

#### **Products in this set**



49051.1 - Brompton Cranked Knurled Pattern Locking Espagnolette Handle - Window Fastener - Left Hand - Black - Each



49051.2 - Brompton Cranked Knurled Pattern Locking Espagnolette Handle - Window Fastener - Right Hand - Black - Each