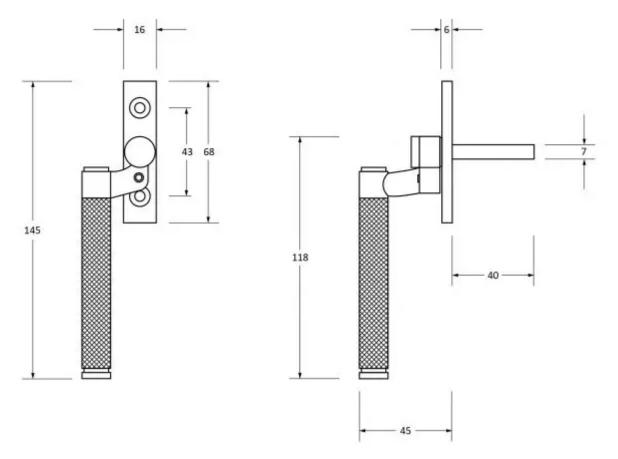

## **Dimensions**

# Important Info Before You Buy

- Designed to fit any type of window, including uPVC and timber due to its slim fixing plate
- Can be matched with the Brompton stays
- 7mm² x 40mm spindle and can be locked by way of a grub screw
- Can be used with an espagnolette gearbox & window lock
- Suits standard outward opening casement windows
- Comes supplied with fixing screws and a allen key