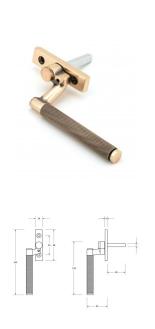

G Johns & Sons Ltd Unit D Westside Business Centre Flex Meadow Harlow, Essex CM19 5SR www.gjohns.co.uk 020 8360 7771 sales@gjohns.co.uk VAT No: GB232661872 Company No: 00384076

# Brompton Cranked Knurled Pattern Locking Espagnolette Handle - Window Fastener - Left & Right Hand - Polished Solid Bronze

## **Product Images**





## **Description**

- Cranked Locking Espagnolette Handle
- The Brompton suite has a contemporary design to date, and features a textured knurled pattern
- The industrial styling of the diamond effect creates a modern range of products that can be used throughout your property
- The product is handed and therefore care needs to be taken when choosing the correct hand. From the inside view, if your window is hinged on the left then a left-hand fastener is required

#### Finish

Polished Solid Bronze

## **Dimensions**



# Important Info Before You Buy

- Designed to fit any type of window, including uPVC and timber due to its slim fixing plate
- Can be matched with the Brompton stays
- 7mm² x 40mm spindle and can be locked by way of a grub screw
- Can be used with an espagnolette gearbox