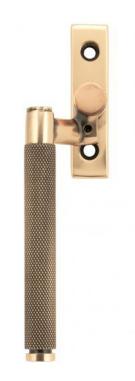

## **Product Images**

## **Description**

- Cranked Locking Espagnolette Handle
- The Brompton suite has a contemporary design to date, and features a textured knurled pattern
- The industrial styling of the diamond effect creates a modern range of products that can be used throughout your property
- The product is handed and therefore care needs to be taken when choosing the correct hand. From the inside view, if your window is hinged on the left then a left-hand fastener is required