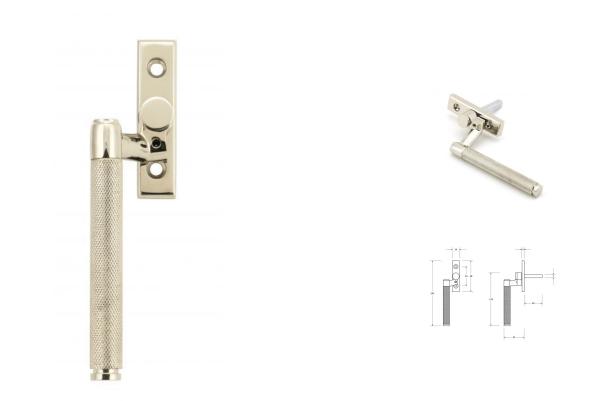

## **Product Images**

# Description

- Cranked Locking Espagnolette Handle
- The Brompton suite has a contemporary design to date, and features a textured knurled pattern
- The industrial styling of the diamond effect creates a modern range of products that can be used throughout your property
- The product is handed and therefore care needs to be taken when choosing the correct hand. From the inside view, if your window is hinged on the left then a left-hand fastener is required

#### Finish

Polished Nickel