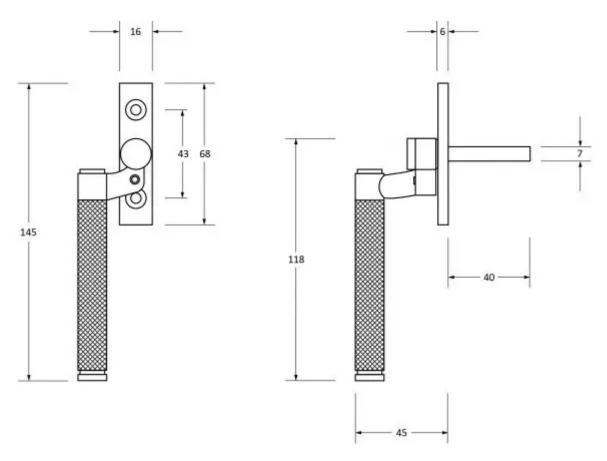

### Dimensions

# Important Info Before You Buy

- Designed to fit any type of window, including uPVC and timber due to its slim fixing plate
- Can be matched with the Brompton stays
- 7mm<sup>2</sup> x 40mm spindle and can be locked by way of a grub screw
- Can be used with an espagnolette gearbox & window lock
- Suits standard outward opening casement windows
- Comes supplied with fixing screws and a allen key