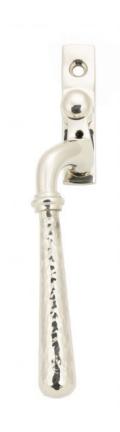

# Newbury Cranked Hammered Pattern Locking Espagnolette Handle - Window Fastener - Left & Right Hand - Polished Nickel

## **Description**

- Cranked Locking Espagnolette Handle
- Our weighty hammered Newbury window handle range is forged from solid brass which emphasises the high quality materials and manufacturing techniques used
- A perfect design choice to use throughout your property with many other matching products available
- The product is handed and therefore care needs to be taken when choosing the correct hand. From the inside view, if your window is hinged on the left then a left-hand fastener is required

### Finish

Polished Nickel