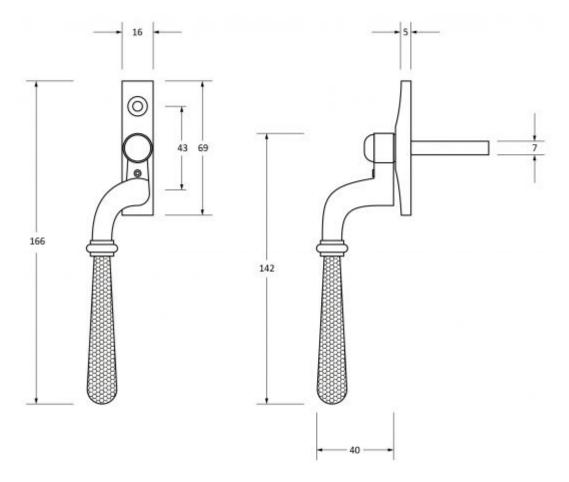

## Dimensions

## Important Info Before You Buy

- Designed to fit any type of window, including uPVC and timber due to its slim fixing plate
- Can be matched with the Newbury stays
- 7mm<sup>2</sup> x 40mm spindle and can be locked by way of a grub screw
- Can be used with an espagnolette gearbox & window lock
- Suits standard outward opening casement windows
- Comes supplied with fixing screws and a allen key