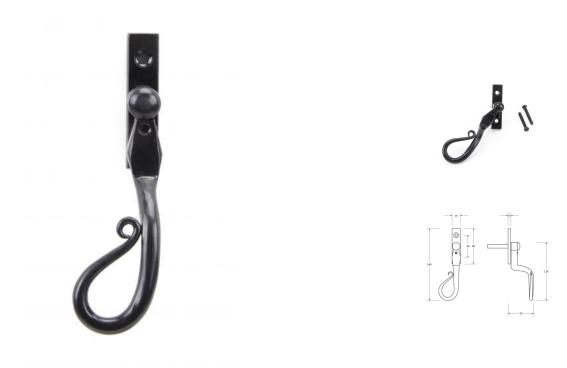

# Shepherds Crook Cranked Hammered Pattern Locking Espagnolette Handle - Window Fastener -Left & Right Hand - Black

### Description

- Cranked Locking Espagnolette Handle
- The Shepherd's Crook is a delicate and has a traditional design
- A perfect design choice to use throughout your property with many other matching products available
- The product is handed and therefore care needs to be taken when choosing the correct hand. From the inside view, if your window is hinged on the left then a left-hand fastener is required

Finish

• Black

# Important Info Before You Buy

- Designed to fit any type of window, including uPVC and timber due to its slim fixing plate
- 7mm<sup>2</sup> x 40mm spindle and can be locked by way of a grub screw
- Can be used with an espagnolette gearbox & window lock
- Suits standard outward opening casement windows
- Comes supplied with fixing screws and a allen key