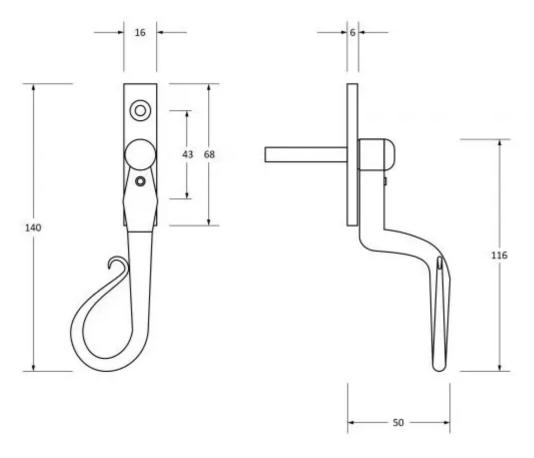

G Johns & Sons Ltd Unit D Westside Business Centre Flex Meadow Harlow, Essex CM19 5SR www.gjohns.co.uk 020 8360 7771 sales@gjohns.co.uk

# Shepherds Crook Cranked Hammered Pattern Locking Espagnolette Handle - Window Fastener -Left & Right Hand - Black

### **Product Images**



### Description

- Cranked Locking Espagnolette Handle
- The Shepherd's Crook is a delicate and has a traditional design
- A perfect design choice to use throughout your property with many other matching products available
- The product is handed and therefore care needs to be taken when choosing the correct hand. From the inside view, if your window is hinged on the left then a left-hand fastener is required

Finish

• Black

### Dimensions



# Important Info Before You Buy

- Designed to fit any type of window, including uPVC and timber due to its slim fixing plate
- 7mm<sup>2</sup> x 40mm spindle and can be locked by way of a grub screw
- Can be used with an espagnolette gearbox & window lock
- Suits standard outward opening casement windows
- Comes supplied with fixing screws and a allen key

#### **Products in this set**

×

49062.1 - Shepherds Crook Cranked Hammered Pattern Locking Espagnolette Handle - Window Fastener - Left Hand - Black - Each

49062.2 - Shepherds Crook Cranked Hammered Pattern Locking Espagnolette Handle - Window Fastener - Right Hand - Black - Each