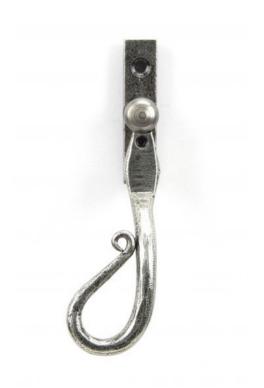

# Shepherds Crook Cranked Hammered Pattern Locking Espagnolette Handle - Window Fastener - Left & Right Hand - Pewter

#### **Description**

- Cranked Locking Espagnolette Handle
- The Shepherd's Crook is a delicate and has a traditional design
- A perfect design choice to use throughout your property with many other matching products available
- The product is handed and therefore care needs to be taken when choosing the correct hand. From the inside view, if your window is hinged on the left then a left-hand fastener is required

### Finish

Pewter