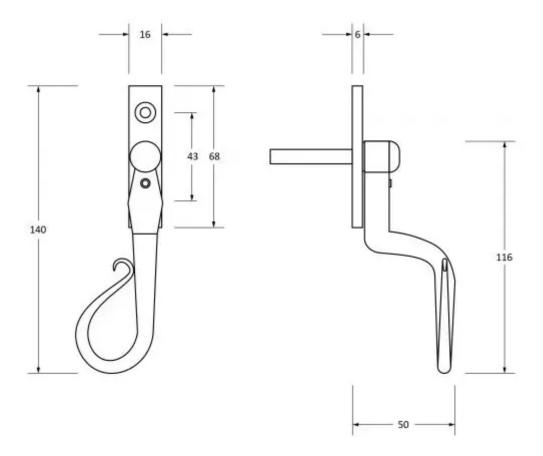

## Dimensions

# Important Info Before You Buy

- Designed to fit any type of window, including uPVC and timber due to its slim fixing plate
- 7mm² x 40mm spindle and can be locked by way of a grub screw
- Can be used with an espagnolette gearbox & window lock
- Suits standard outward opening casement windows
- Comes supplied with fixing screws and a allen key