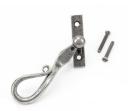

## **Product Images**

# Important Info Before You Buy

- Designed to fit any type of window, including uPVC and timber due to its slim fixing plate
- 7mm² x 40mm spindle and can be locked by way of a grub screw
- Can be used with an espagnolette gearbox & window lock
- Suits standard outward opening casement windows
- Comes supplied with fixing screws and a allen key