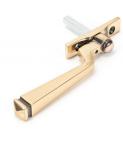

### **Product Images**

## Important Info Before You Buy

- Designed to fit any type of window, including uPVC and timber due to its slim fixing plate
- Can be matched with the Avon stays and door handles in the range
- $\bullet \ 7 mm^2\,x\,40 mm$  spindle and can be locked by way of a grub screw
- Can be used with an espagnolette gearbox & window lock
- Suits standard outward opening casement windows
- Comes supplied with fixing screws and a allen key