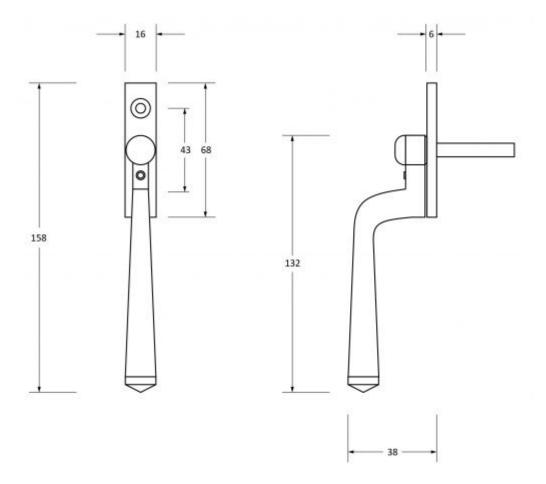

G Johns & Sons Ltd Unit D Westside Business Centre Flex Meadow Harlow, Essex

CM19 5SR

www.gjohns.co.uk 020 8360 7771 sales@gjohns.co.uk VAT No: GB232661872 Company No: 00384076

# Avon Pattern Locking Espagnolette Handle - Window Fastener - Reversible - Polished Solid Bronze

### **Product Images**







### **Description**

- The Avon handle is cranked forwards to ensure this protrudes far enough from the window for ease of use
- The product is reversible so will work on both left and right handed windows
- The Avon handles are our signature design and are extremely popular for their simplicity
- A perfect design choice to use throughout your property with many other matching products available

### **Finish**

Polished Solid Bronze

#### **Dimensions**



## Important Info Before You Buy

- Designed to fit any type of window, including uPVC and timber due to its slim fixing plate
- Can be matched with the Avon stays and door handles in the range
- $\bullet \ 7 mm^2\,x\,40 mm$  spindle and can be locked by way of a grub screw
- Can be used with an espagnolette gearbox & window lock
- Suits standard outward opening casement windows
- Comes supplied with fixing screws and a allen key

#### **Products in this set**



49065.1 - Avon Pattern Locking Espagnolette Handle - Window Fastener - Reversible Hand - Polished Solid Bronze - Each