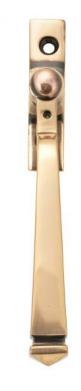

### **Product Images**

### **Description**

- The Avon handle is cranked forwards to ensure this protrudes far enough from the window for ease of use
- The product is reversible so will work on both left and right handed windows
- The Avon handles are our signature design and are extremely popular for their simplicity
- A perfect design choice to use throughout your property with many other matching products available