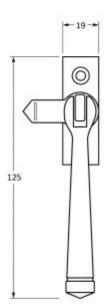

G Johns & Sons Ltd Unit D Westside Business Centre Flex Meadow Harlow, Essex CM19 5SR www.gjohns.co.uk 020 8360 7771 sales@gjohns.co.uk

# Avon Pattern Locking Handle - Window Fastener - Reversible - Polished Solid Bronze

## **Product Images**





### Description

- The Avon handle is suitable for use with weather-stripped windows
- The product is reversible so will work on both left and right handed windows
- The Avon handles are our signature design and are extremely popular for their simplicity
- A perfect design choice to use throughout your property with many other matching products available

#### Finish

• Polished Solid Bronze

### Dimensions







### Important Info Before You Buy

- Designed to fit many types of timber windows due to its slim fixing plate
- Can be matched with the Avon stays and door handles in the range
- The fastener has a locking mechanism by the way of a grub screw
- Suits standard outward opening casement windows
- Comes supplied with fixing screws and a allen key

# **Products in this set**

×

49067.1 - Avon Pattern Locking Handle - Window Fastener - Reversible Hand - Polished Solid Bronze -Each