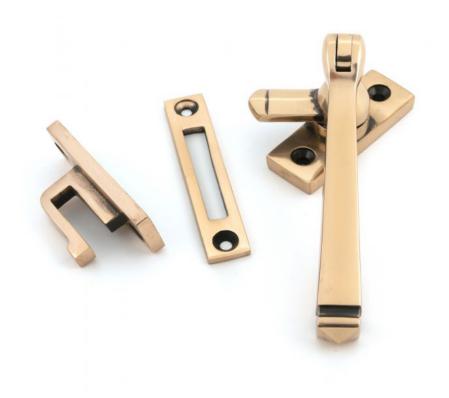

# Avon Pattern Locking Handle - Window Fastener - Reversible - Polished Solid Bronze

### Description

- The Avon handle is suitable for use with weather-stripped windows
- The product is reversible so will work on both left and right handed windows
- The Avon handles are our signature design and are extremely popular for their simplicity
- A perfect design choice to use throughout your property with many other matching products available

#### Finish

• Polished Solid Bronze

### Important Info Before You Buy

- Designed to fit many types of timber windows due to its slim fixing plate
- Can be matched with the Avon stays and door handles in the range
- The fastener has a locking mechanism by the way of a grub screw
- Suits standard outward opening casement windows
- Comes supplied with fixing screws and a allen key