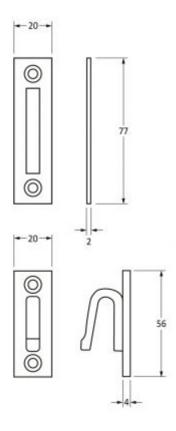

G Johns & Sons Ltd Unit D Westside Business Centre Flex Meadow Harlow, Essex CM19 5SR www.gjohns.co.uk 020 8360 7771 sales@gjohns.co.uk

# Avon Pattern Locking Handle - Window Fastener - Reversible - Polished Solid Bronze

## **Product Images**





### Description

- The Avon handle is suitable for use with weather-stripped windows
- The product is reversible so will work on both left and right handed windows
- The Avon handles are our signature design and are extremely popular for their simplicity
- A perfect design choice to use throughout your property with many other matching products available

#### Finish

• Polished Solid Bronze

### Dimensions







### Important Info Before You Buy

- Designed to fit many types of timber windows due to its slim fixing plate
- Can be matched with the Avon stays and door handles in the range
- The fastener has a locking mechanism by the way of a grub screw
- Suits standard outward opening casement windows
- Comes supplied with fixing screws and a allen key

# **Products in this set**

×

49067.1 - Avon Pattern Locking Handle - Window Fastener - Reversible Hand - Polished Solid Bronze -Each