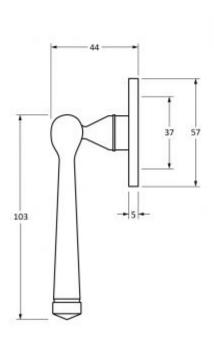

G Johns & Sons Ltd Unit D Westside Business Centre Flex Meadow Harlow, Essex CM19 5SR www.gjohns.co.uk 020 8360 7771 sales@gjohns.co.uk

# Avon Pattern Locking Handle - Window Fastener - Reversible - Polished Solid Bronze

## **Product Images**





### Description

- The Avon handle is suitable for use with weather-stripped windows
- The product is reversible so will work on both left and right handed windows
- The Avon handles are our signature design and are extremely popular for their simplicity
- A perfect design choice to use throughout your property with many other matching products available

#### Finish

• Polished Solid Bronze

### Dimensions







### Important Info Before You Buy

- Designed to fit many types of timber windows due to its slim fixing plate
- Can be matched with the Avon stays and door handles in the range
- The fastener has a locking mechanism by the way of a grub screw
- Suits standard outward opening casement windows
- Comes supplied with fixing screws and a allen key

# **Products in this set**

×

49067.1 - Avon Pattern Locking Handle - Window Fastener - Reversible Hand - Polished Solid Bronze -Each