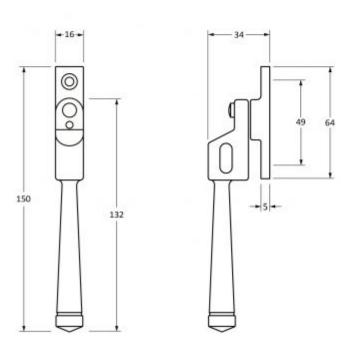

G Johns & Sons Ltd Unit D Westside Business Centre Flex Meadow Harlow, Essex CM19 5SR www.gjohns.co.uk 020 8360 7771 sales@gjohns.co.uk VAT No: GB232661872 Company No: 00384076

# Avon Pattern Locking Night Vent Handle - Window Fastener - Reversible - Aged Solid Bronze

### **Product Images**





### **Description**

- The handle is night venting and can be locked in the open position as well as the closed position allowing some ventilation
- The product is reversible so will work on both left and right handed windows
- The Avon handles are our signature design and are extremely popular for their simplicity
- A perfect design choice to use throughout your property with many other matching products available

#### Finish

Aged Solid Bronze

#### **Dimensions**





### Important Info Before You Buy

- Designed to fit many types of timber windows due to its slim fixing plate
- Can be matched with the Avon stays and door handles in the range
- The fastener has a locking mechanism by the way of a grub screw
- Suits standard outward opening casement windows
- Comes supplied with fixing screws and a allen key

## **Products in this set**



49068.1 - Avon Pattern Locking Night Vent Handle - Window Fastener - Reversible Hand - Aged Solid Bronze - Each