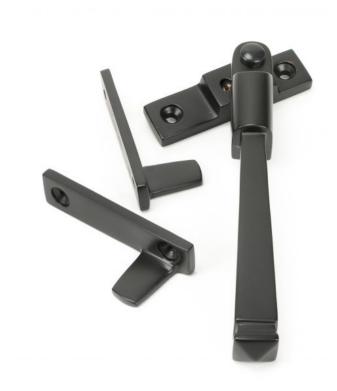

# Avon Pattern Locking Night Vent Handle - Window Fastener - Reversible - Aged Solid Bronze

### **Description**

- The handle is night venting and can be locked in the open position as well as the closed position allowing some ventilation
- The product is reversible so will work on both left and right handed windows
- The Avon handles are our signature design and are extremely popular for their simplicity
- A perfect design choice to use throughout your property with many other matching products available