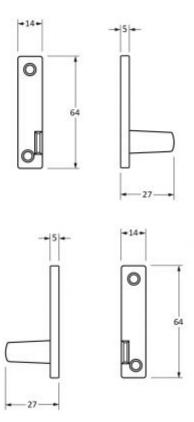

G Johns & Sons Ltd Unit D Westside Business Centre Flex Meadow Harlow, Essex CM19 5SR www.gjohns.co.uk 020 8360 7771 sales@gjohns.co.uk VAT No: GB232661872 Company No: 00384076

# Avon Pattern Locking Night Vent Handle - Window Fastener - Reversible - Aged Solid Bronze

### **Product Images**





### **Description**

- The handle is night venting and can be locked in the open position as well as the closed position allowing some ventilation
- The product is reversible so will work on both left and right handed windows
- The Avon handles are our signature design and are extremely popular for their simplicity
- A perfect design choice to use throughout your property with many other matching products available

#### Finish

Aged Solid Bronze

#### **Dimensions**





### Important Info Before You Buy

- Designed to fit many types of timber windows due to its slim fixing plate
- Can be matched with the Avon stays and door handles in the range
- The fastener has a locking mechanism by the way of a grub screw
- Suits standard outward opening casement windows
- Comes supplied with fixing screws and a allen key

## **Products in this set**



49068.1 - Avon Pattern Locking Night Vent Handle - Window Fastener - Reversible Hand - Aged Solid Bronze - Each