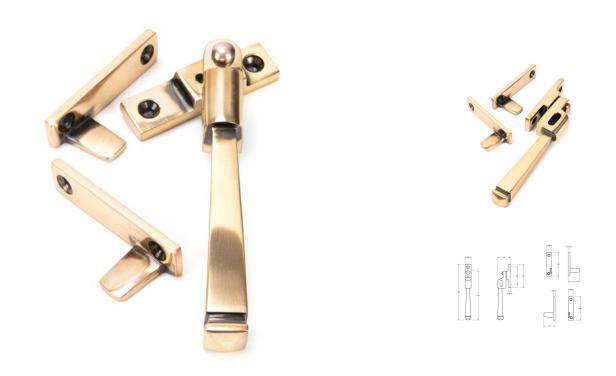

# Avon Pattern Locking Night Vent Handle - Window Fastener - Reversible - Polished Solid Bronze

## Description

- The handle is night venting and can be locked in the open position as well as the closed position allowing some ventilation
- The product is reversible so will work on both left and right handed windows
- The Avon handles are our signature design and are extremely popular for their simplicity
- A perfect design choice to use throughout your property with many other matching products available

#### Finish

• Polished Solid Bronze

### Important Info Before You Buy

- Designed to fit many types of timber windows due to its slim fixing plate
- Can be matched with the Avon stays and door handles in the range
- The fastener has a locking mechanism by the way of a grub screw
- Suits standard outward opening casement windows
- Comes supplied with fixing screws and a allen key