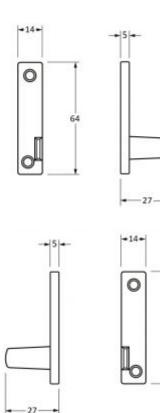

G Johns & Sons Ltd Unit D Westside Business Centre Flex Meadow Harlow, Essex CM19 5SR www.gjohns.co.uk 020 8360 7771 sales@gjohns.co.uk

# Avon Pattern Locking Night Vent Handle - Window Fastener - Reversible - Polished Solid Bronze

### **Product Images**



## Description

- The handle is night venting and can be locked in the open position as well as the closed position allowing some ventilation
- The product is reversible so will work on both left and right handed windows
- The Avon handles are our signature design and are extremely popular for their simplicity
- A perfect design choice to use throughout your property with many other matching products available

#### Finish

• Polished Solid Bronze

#### Dimensions







64

### Important Info Before You Buy

- Designed to fit many types of timber windows due to its slim fixing plate
- Can be matched with the Avon stays and door handles in the range
- The fastener has a locking mechanism by the way of a grub screw
- Suits standard outward opening casement windows
- Comes supplied with fixing screws and a allen key

### **Products in this set**

×

49069.1 - Avon Pattern Locking Night Vent Handle - Window Fastener - Reversible Hand - Polished Solid Bronze - Each