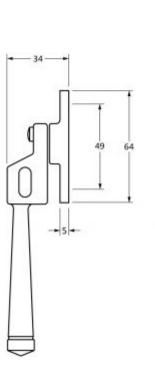

G Johns & Sons Ltd Unit D Westside Business Centre Flex Meadow Harlow, Essex CM19 5SR www.gjohns.co.uk 020 8360 7771 sales@gjohns.co.uk

# Avon Pattern Locking Night Vent Handle - Window Fastener - Reversible - Polished Solid Bronze

### **Product Images**



## Description

- The handle is night venting and can be locked in the open position as well as the closed position allowing some ventilation
- The product is reversible so will work on both left and right handed windows
- The Avon handles are our signature design and are extremely popular for their simplicity
- A perfect design choice to use throughout your property with many other matching products available

#### Finish

• Polished Solid Bronze

#### Dimensions







64

### Important Info Before You Buy

- Designed to fit many types of timber windows due to its slim fixing plate
- Can be matched with the Avon stays and door handles in the range
- The fastener has a locking mechanism by the way of a grub screw
- Suits standard outward opening casement windows
- Comes supplied with fixing screws and a allen key

### **Products in this set**

×

49069.1 - Avon Pattern Locking Night Vent Handle - Window Fastener - Reversible Hand - Polished Solid Bronze - Each