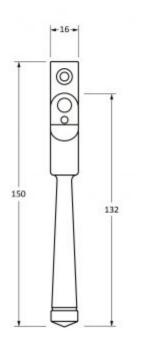

G Johns & Sons Ltd Unit D Westside Business Centre Flex Meadow Harlow, Essex CM19 5SR www.gjohns.co.uk 020 8360 7771 sales@gjohns.co.uk

# Avon Pattern Locking Night Vent Handle - Window Fastener - Reversible - Polished Solid Bronze

### **Product Images**



## Description

- The handle is night venting and can be locked in the open position as well as the closed position allowing some ventilation
- The product is reversible so will work on both left and right handed windows
- The Avon handles are our signature design and are extremely popular for their simplicity
- A perfect design choice to use throughout your property with many other matching products available

#### Finish

• Polished Solid Bronze

#### Dimensions







64

### Important Info Before You Buy

- Designed to fit many types of timber windows due to its slim fixing plate
- Can be matched with the Avon stays and door handles in the range
- The fastener has a locking mechanism by the way of a grub screw
- Suits standard outward opening casement windows
- Comes supplied with fixing screws and a allen key

### **Products in this set**

×

49069.1 - Avon Pattern Locking Night Vent Handle - Window Fastener - Reversible Hand - Polished Solid Bronze - Each