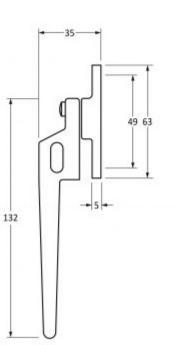

usiness Centre Flex Meadow Harlow, Essex CM19 5SR www.gjohns.co.uk 020 8360 7771 sales@gjohns.co.uk

# Peardrop Pattern Locking Night Vent Handle - Window Fastener - Left & Right Hand - Antique Pewter

### **Product Images**



### Description

- The handle is night venting and can be locked in the open position as well as the closed position allowing some ventilation
- The peardrop fasteners are simple in design and offer a traditional looking product
- A perfect design choice to use throughout your property with many other matching products available
- The product is handed and therefore care needs to be taken when choosing the correct hand. From the inside view, if your window is hinged on the left then a left-hand fastener is required

#### Finish

• Antique Pewter

#### Dimensions









### Important Info Before You Buy

- Designed to fit many types of timber windows due to its slim fixing plate
- Can be matched with the Peardrop stays and door handles in the range
- The fastener has a locking mechanism by the way of a grub screw
- Suits standard outward opening casement windows
- Comes supplied with fixing screws and a allen key

## **Products in this set**

| × | 49070.1 - Peardrop Pattern Locking Night Vent Handle - Window Fastener - Left Hand - Antique Pewter<br>- Each  |
|---|----------------------------------------------------------------------------------------------------------------|
| × | 49070.2 - Peardrop Pattern Locking Night Vent Handle - Window Fastener - Right Hand - Antique<br>Pewter - Each |