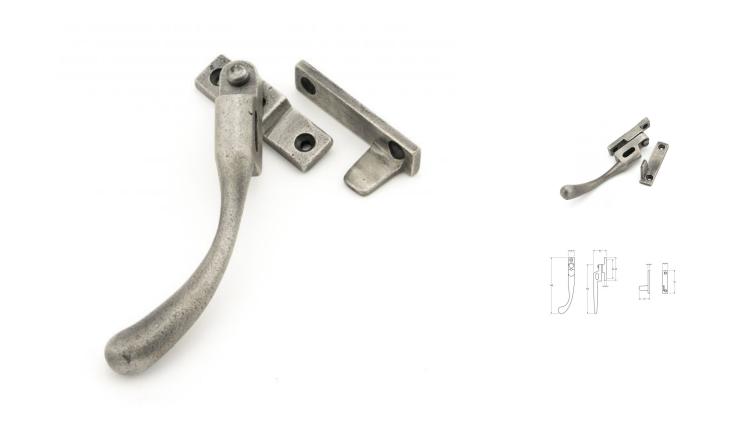

### **Product Images**

### Description

- The handle is night venting and can be locked in the open position as well as the closed position allowing some ventilation
- The peardrop fasteners are simple in design and offer a traditional looking product
- A perfect design choice to use throughout your property with many other matching products available
- The product is handed and therefore care needs to be taken when choosing the correct hand. From the inside view, if your window is hinged on the left then a left-hand fastener is required