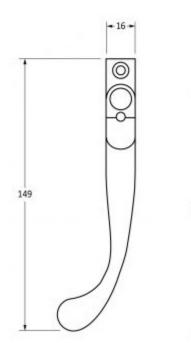

Business Centre Flex Meadow Harlow, Essex CM19 5SR www.gjohns.co.uk 020 8360 7771 sales@gjohns.co.uk

# Peardrop Pattern Locking Night Vent Handle - Window Fastener - Left & Right Hand - Antique Pewter

### **Product Images**



### Description

- The handle is night venting and can be locked in the open position as well as the closed position allowing some ventilation
- The peardrop fasteners are simple in design and offer a traditional looking product
- A perfect design choice to use throughout your property with many other matching products available
- The product is handed and therefore care needs to be taken when choosing the correct hand. From the inside view, if your window is hinged on the left then a left-hand fastener is required

#### Finish

• Antique Pewter

#### Dimensions









### Important Info Before You Buy

- Designed to fit many types of timber windows due to its slim fixing plate
- Can be matched with the Peardrop stays and door handles in the range
- The fastener has a locking mechanism by the way of a grub screw
- Suits standard outward opening casement windows
- Comes supplied with fixing screws and a allen key

## **Products in this set**

| × | 49070.1 - Peardrop Pattern Locking Night Vent Handle - Window Fastener - Left Hand - Antique Pewter<br>- Each  |
|---|----------------------------------------------------------------------------------------------------------------|
| × | 49070.2 - Peardrop Pattern Locking Night Vent Handle - Window Fastener - Right Hand - Antique<br>Pewter - Each |