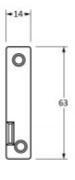

ess Centre Flex Meadow Harlow, Essex CM19 5SR www.gjohns.co.uk 020 8360 7771 sales@gjohns.co.uk

# Peardrop Pattern Locking Night Vent Handle - Window Fastener - Left & Right Hand - Antique Pewter

### **Product Images**



### Description

- The handle is night venting and can be locked in the open position as well as the closed position allowing some ventilation
- The peardrop fasteners are simple in design and offer a traditional looking product
- A perfect design choice to use throughout your property with many other matching products available
- The product is handed and therefore care needs to be taken when choosing the correct hand. From the inside view, if your window is hinged on the left then a left-hand fastener is required

#### Finish

• Antique Pewter

#### Dimensions









### Important Info Before You Buy

- Designed to fit many types of timber windows due to its slim fixing plate
- Can be matched with the Peardrop stays and door handles in the range
- The fastener has a locking mechanism by the way of a grub screw
- Suits standard outward opening casement windows
- Comes supplied with fixing screws and a allen key

## **Products in this set**

| × | 49070.1 - Peardrop Pattern Locking Night Vent Handle - Window Fastener - Left Hand - Antique Pewter<br>- Each  |
|---|----------------------------------------------------------------------------------------------------------------|
| × | 49070.2 - Peardrop Pattern Locking Night Vent Handle - Window Fastener - Right Hand - Antique<br>Pewter - Each |