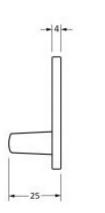

iness Centre Flex Meadow Harlow, Essex CM19 5SR www.gjohns.co.uk 020 8360 7771 sales@gjohns.co.uk

# Peardrop Pattern Locking Night Vent Handle - Window Fastener - Left & Right Hand - Antique Pewter

### **Product Images**



### Description

- The handle is night venting and can be locked in the open position as well as the closed position allowing some ventilation
- The peardrop fasteners are simple in design and offer a traditional looking product
- A perfect design choice to use throughout your property with many other matching products available
- The product is handed and therefore care needs to be taken when choosing the correct hand. From the inside view, if your window is hinged on the left then a left-hand fastener is required

#### Finish

• Antique Pewter

#### Dimensions









### Important Info Before You Buy

- Designed to fit many types of timber windows due to its slim fixing plate
- Can be matched with the Peardrop stays and door handles in the range
- The fastener has a locking mechanism by the way of a grub screw
- Suits standard outward opening casement windows
- Comes supplied with fixing screws and a allen key

## **Products in this set**

| × | 49070.1 - Peardrop Pattern Locking Night Vent Handle - Window Fastener - Left Hand - Antique Pewter<br>- Each  |
|---|----------------------------------------------------------------------------------------------------------------|
| × | 49070.2 - Peardrop Pattern Locking Night Vent Handle - Window Fastener - Right Hand - Antique<br>Pewter - Each |