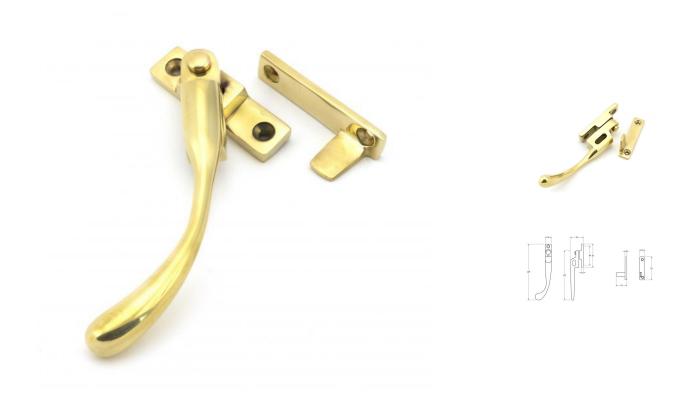

## **Product Images**

## **Description**

- The handle is night venting and can be locked in the open position as well as the closed position allowing some ventilation
- The peardrop fasteners are simple in design and offer a traditional looking product
- A perfect design choice to use throughout your property with many other matching products available
- The product is handed and therefore care needs to be taken when choosing the correct hand. From the inside view, if your window is hinged on the left then a left-hand fastener is required

# Finish

Polished Brass