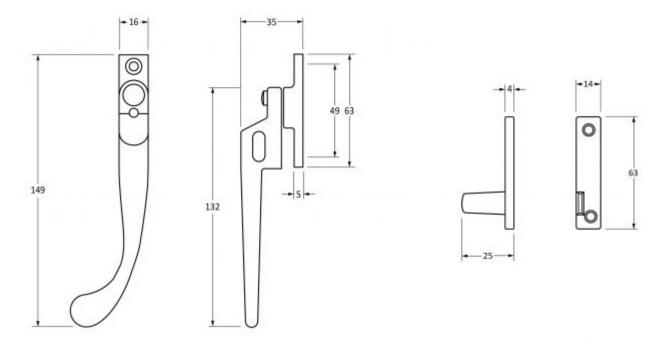

w.gjohns.co.uk 020 8360 7771 sales@gjohns.co.uk VAT No: GB232661872 Company No: 00384076

# Peardrop Pattern Locking Night Vent Handle - Window Fastener - Left & Right Hand - Polished Brass Unlacquered

## **Product Images**



## **Description**

- The handle is night venting and can be locked in the open position as well as the closed position allowing some ventilation
- The peardrop fasteners are simple in design and offer a traditional looking product
- A perfect design choice to use throughout your property with many other matching products available
- The product is handed and therefore care needs to be taken when choosing the correct hand. From the inside view, if your window is hinged on the left then a left-hand fastener is required

# Finish

Polished Brass

#### **Dimensions**



#### Important Info Before You Buy

- Designed to fit many types of timber windows due to its slim fixing plate
- Can be matched with the Peardrop stays and door handles in the range
- The fastener has a locking mechanism by the way of a grub screw
- Suits standard outward opening casement windows
- Comes supplied with fixing screws and a allen key

## **Products in this set**



49071.1 - Peardrop Pattern Locking Night Vent Handle - Window Fastener - Left Hand - Polished Brass Unlacquered - Each



49071.2 - Peardrop Pattern Locking Night Vent Handle - Window Fastener - Right Hand - Polished Brass Unlacquered - Each