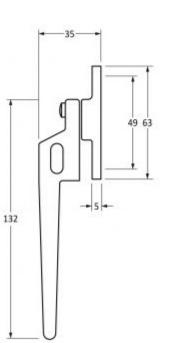

usiness Centre Flex Meadow Harlow, Essex CM19 5SR www.gjohns.co.uk 020 8360 7771 sales@gjohns.co.uk

# Peardrop Pattern Locking Night Vent Handle - Window Fastener - Left & Right Hand - Polished Chrome

## **Product Images**



## Description

- The handle is night venting and can be locked in the open position as well as the closed position allowing some ventilation
- The peardrop fasteners are simple in design and offer a traditional looking product
- A perfect design choice to use throughout your property with many other matching products available
- The product is handed and therefore care needs to be taken when choosing the correct hand. From the inside view, if your window is hinged on the left then a left-hand fastener is required

#### Finish

• Polished Chrome

#### Dimensions









#### Important Info Before You Buy

- Designed to fit many types of timber windows due to its slim fixing plate
- Can be matched with the Peardrop stays and door handles in the range
- The fastener has a locking mechanism by the way of a grub screw
- Suits standard outward opening casement windows
- Comes supplied with fixing screws and a allen key

# **Products in this set**

| × | 49072.1 - Peardrop Pattern Locking Night Vent Handle - Window Fastener - Left Hand - Polished<br>Chrome - Each  |
|---|-----------------------------------------------------------------------------------------------------------------|
| × | 49072.2 - Peardrop Pattern Locking Night Vent Handle - Window Fastener - Right Hand - Polished<br>Chrome - Each |