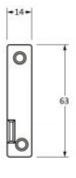

ess Centre Flex Meadow Harlow, Essex CM19 5SR www.gjohns.co.uk 020 8360 7771 sales@gjohns.co.uk

# Peardrop Pattern Locking Night Vent Handle - Window Fastener - Left & Right Hand - Polished Chrome

## **Product Images**



## Description

- The handle is night venting and can be locked in the open position as well as the closed position allowing some ventilation
- The peardrop fasteners are simple in design and offer a traditional looking product
- A perfect design choice to use throughout your property with many other matching products available
- The product is handed and therefore care needs to be taken when choosing the correct hand. From the inside view, if your window is hinged on the left then a left-hand fastener is required

#### Finish

• Polished Chrome

#### Dimensions









#### Important Info Before You Buy

- Designed to fit many types of timber windows due to its slim fixing plate
- Can be matched with the Peardrop stays and door handles in the range
- The fastener has a locking mechanism by the way of a grub screw
- Suits standard outward opening casement windows
- Comes supplied with fixing screws and a allen key

# **Products in this set**

| × | 49072.1 - Peardrop Pattern Locking Night Vent Handle - Window Fastener - Left Hand - Polished<br>Chrome - Each  |
|---|-----------------------------------------------------------------------------------------------------------------|
| × | 49072.2 - Peardrop Pattern Locking Night Vent Handle - Window Fastener - Right Hand - Polished<br>Chrome - Each |