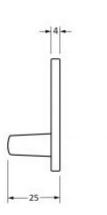

iness Centre Flex Meadow Harlow, Essex CM19 5SR www.gjohns.co.uk 020 8360 7771 sales@gjohns.co.uk

# Peardrop Pattern Locking Night Vent Handle - Window Fastener - Left & Right Hand - Polished Chrome

## **Product Images**



## Description

- The handle is night venting and can be locked in the open position as well as the closed position allowing some ventilation
- The peardrop fasteners are simple in design and offer a traditional looking product
- A perfect design choice to use throughout your property with many other matching products available
- The product is handed and therefore care needs to be taken when choosing the correct hand. From the inside view, if your window is hinged on the left then a left-hand fastener is required

#### Finish

• Polished Chrome

#### Dimensions









#### Important Info Before You Buy

- Designed to fit many types of timber windows due to its slim fixing plate
- Can be matched with the Peardrop stays and door handles in the range
- The fastener has a locking mechanism by the way of a grub screw
- Suits standard outward opening casement windows
- Comes supplied with fixing screws and a allen key

# **Products in this set**

| × | 49072.1 - Peardrop Pattern Locking Night Vent Handle - Window Fastener - Left Hand - Polished<br>Chrome - Each  |
|---|-----------------------------------------------------------------------------------------------------------------|
| × | 49072.2 - Peardrop Pattern Locking Night Vent Handle - Window Fastener - Right Hand - Polished<br>Chrome - Each |