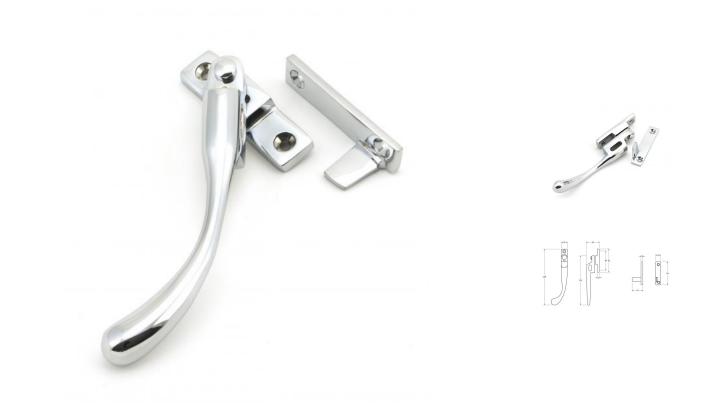

## **Product Images**

## Description

- The handle is night venting and can be locked in the open position as well as the closed position allowing some ventilation
- The peardrop fasteners are simple in design and offer a traditional looking product
- A perfect design choice to use throughout your property with many other matching products available
- The product is handed and therefore care needs to be taken when choosing the correct hand. From the inside view, if your window is hinged on the left then a left-hand fastener is required