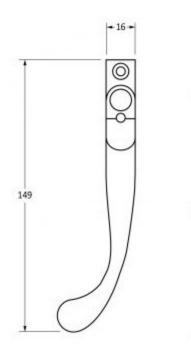

Business Centre Flex Meadow Harlow, Essex CM19 5SR www.gjohns.co.uk 020 8360 7771 sales@gjohns.co.uk

# Peardrop Pattern Locking Night Vent Handle - Window Fastener - Left & Right Hand - Polished Chrome

## **Product Images**



## Description

- The handle is night venting and can be locked in the open position as well as the closed position allowing some ventilation
- The peardrop fasteners are simple in design and offer a traditional looking product
- A perfect design choice to use throughout your property with many other matching products available
- The product is handed and therefore care needs to be taken when choosing the correct hand. From the inside view, if your window is hinged on the left then a left-hand fastener is required

#### Finish

• Polished Chrome

#### Dimensions









#### Important Info Before You Buy

- Designed to fit many types of timber windows due to its slim fixing plate
- Can be matched with the Peardrop stays and door handles in the range
- The fastener has a locking mechanism by the way of a grub screw
- Suits standard outward opening casement windows
- Comes supplied with fixing screws and a allen key

# **Products in this set**

| × | 49072.1 - Peardrop Pattern Locking Night Vent Handle - Window Fastener - Left Hand - Polished<br>Chrome - Each  |
|---|-----------------------------------------------------------------------------------------------------------------|
| × | 49072.2 - Peardrop Pattern Locking Night Vent Handle - Window Fastener - Right Hand - Polished<br>Chrome - Each |