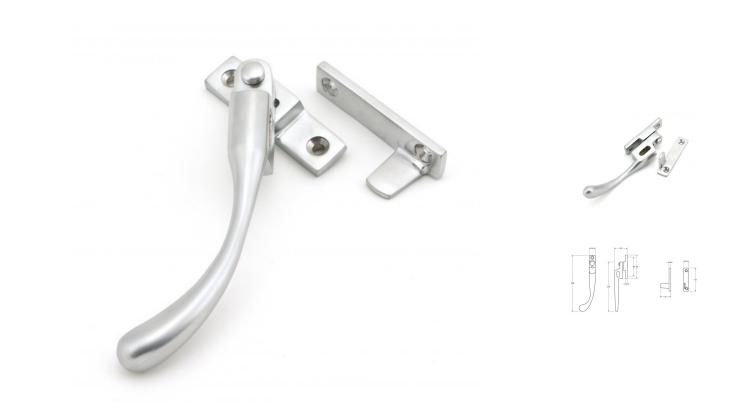

### **Product Images**

### Description

- The handle is night venting and can be locked in the open position as well as the closed position allowing some ventilation
- The peardrop fasteners are simple in design and offer a traditional looking product
- A perfect design choice to use throughout your property with many other matching products available
- The product is handed and therefore care needs to be taken when choosing the correct hand. From the inside view, if your window is hinged on the left then a left-hand fastener is required