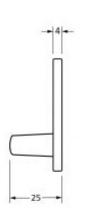

Business Centre Flex Meadow Harlow, Essex CM19 5SR www.gjohns.co.uk 020 8360 7771 sales@gjohns.co.uk

# Peardrop Pattern Locking Night Vent Handle - Window Fastener - Left & Right Hand - Satin Chrome

### **Product Images**



### Description

- The handle is night venting and can be locked in the open position as well as the closed position allowing some ventilation
- The peardrop fasteners are simple in design and offer a traditional looking product
- A perfect design choice to use throughout your property with many other matching products available
- The product is handed and therefore care needs to be taken when choosing the correct hand. From the inside view, if your window is hinged on the left then a left-hand fastener is required

#### Finish

• Satin Chrome

#### Dimensions









### Important Info Before You Buy

- Designed to fit many types of timber windows due to its slim fixing plate
- Can be matched with the Peardrop stays and door handles in the range
- The fastener has a locking mechanism by the way of a grub screw
- Suits standard outward opening casement windows
- Comes supplied with fixing screws and a allen key

## Products in this set

| × | 49073.1 - Peardrop Pattern Locking Night Vent Handle - Window Fastener - Left Hand - Satin Chrome -<br>Each  |
|---|--------------------------------------------------------------------------------------------------------------|
| × | 49073.2 - Peardrop Pattern Locking Night Vent Handle - Window Fastener - Right Hand - Satin Chrome<br>- Each |