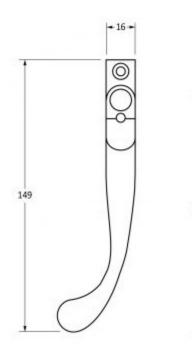

side Business Centre Flex Meadow Harlow, Essex CM19 5SR www.gjohns.co.uk 020 8360 7771 sales@gjohns.co.uk

# Peardrop Pattern Locking Night Vent Handle - Window Fastener - Left & Right Hand - Satin Chrome

### **Product Images**



### Description

- The handle is night venting and can be locked in the open position as well as the closed position allowing some ventilation
- The peardrop fasteners are simple in design and offer a traditional looking product
- A perfect design choice to use throughout your property with many other matching products available
- The product is handed and therefore care needs to be taken when choosing the correct hand. From the inside view, if your window is hinged on the left then a left-hand fastener is required

#### Finish

• Satin Chrome

#### Dimensions









### Important Info Before You Buy

- Designed to fit many types of timber windows due to its slim fixing plate
- Can be matched with the Peardrop stays and door handles in the range
- The fastener has a locking mechanism by the way of a grub screw
- Suits standard outward opening casement windows
- Comes supplied with fixing screws and a allen key

## Products in this set

| × | 49073.1 - Peardrop Pattern Locking Night Vent Handle - Window Fastener - Left Hand - Satin Chrome -<br>Each  |
|---|--------------------------------------------------------------------------------------------------------------|
| × | 49073.2 - Peardrop Pattern Locking Night Vent Handle - Window Fastener - Right Hand - Satin Chrome<br>- Each |