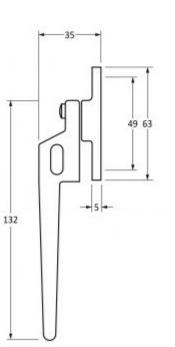

de Business Centre Flex Meadow Harlow, Essex CM19 5SR www.gjohns.co.uk 020 8360 7771 sales@gjohns.co.uk

# Peardrop Pattern Locking Night Vent Handle - Window Fastener - Left & Right Hand - Satin Chrome

### **Product Images**



### Description

- The handle is night venting and can be locked in the open position as well as the closed position allowing some ventilation
- The peardrop fasteners are simple in design and offer a traditional looking product
- A perfect design choice to use throughout your property with many other matching products available
- The product is handed and therefore care needs to be taken when choosing the correct hand. From the inside view, if your window is hinged on the left then a left-hand fastener is required

#### Finish

• Satin Chrome

#### Dimensions









### Important Info Before You Buy

- Designed to fit many types of timber windows due to its slim fixing plate
- Can be matched with the Peardrop stays and door handles in the range
- The fastener has a locking mechanism by the way of a grub screw
- Suits standard outward opening casement windows
- Comes supplied with fixing screws and a allen key

## Products in this set

| × | 49073.1 - Peardrop Pattern Locking Night Vent Handle - Window Fastener - Left Hand - Satin Chrome -<br>Each  |
|---|--------------------------------------------------------------------------------------------------------------|
| × | 49073.2 - Peardrop Pattern Locking Night Vent Handle - Window Fastener - Right Hand - Satin Chrome<br>- Each |