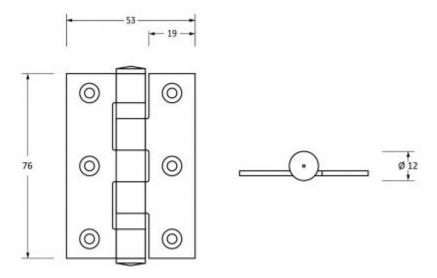

G Johns & Sons Ltd Unit D Westside Business Centre Flex Meadow Harlow, Essex CM19 5SR www.gjohns.co.uk 020 8360 7771 sales@gjohns.co.uk VAT No: GB232661872 Company No: 00384076

# Ball Bearing Hinges - 76mm x 53mm - Polished Solid Bronze

# **Product Images**





# **Description**

- Hinges suitable for internal or external doors
- 2 ball bearings for superior action and wear-ability

### Finish

• Polished Solid Bronze

#### Dimensions



#### Important Info Before You Buy

- Suitable for wooden doors
- Base material is stainless steel.
- Stainless steel is a very hardwearing finish ideal for use on internal or external doors
- Hinges have 2 ball bearings in the knuckle. This gives the hinge excellent strength and a smooth action
- We recommend this hinge for medium weight internal doors
- For glazed or heavy internal doors we recommend the 102mm x 76mm Stainless Steel hinges
- For heavy front doors or external doors we recommend the 102mm x 76mmGrade 13 Ball Bearing hinges
- For any doors that have to pass fire regulations the 102mm x 76mmGrade 13 Ball Bearing hingeshave to be used
- Hinges are sold and priced in pairs and come supplied with screws

#### Products in this set



49075.1 - Ball Bearing Hinges - 76mm x 53mm