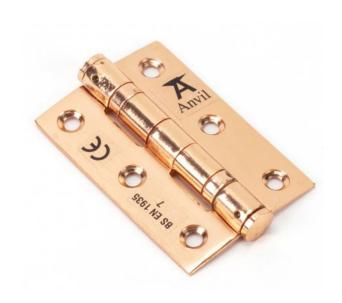

# Ball Bearing Hinges - 76mm x 53mm - Polished Solid Bronze

# **Product Images**

# **Description**

- Hinges suitable for internal or external doors
- 2 ball bearings for superior action and wear-ability

### Finish

• Polished Solid Bronze