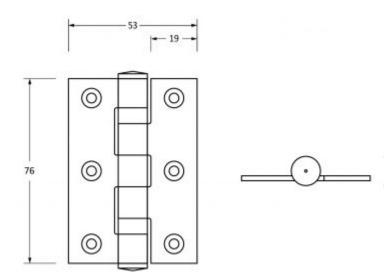

G Johns & Sons Ltd Unit D Westside Business Centre Flex Meadow Harlow, Essex CM19 5SR www.gjohns.co.uk 020 8360 7771 sales@gjohns.co.uk

# Ball Bearing Hinges - 76mm x 53mm - Polished Nickel

# **Product Images**





# Description

- Hinges suitable for internal or external doors
- 2 ball bearings for superior action and wear-ability

#### Finish

Polished Nickel

### Dimensions



### Important Info Before You Buy

- Suitable for wooden doors
- Base material is stainless steel.
- Stainless steel is a very hardwearing finish ideal for use on internal or external doors
- Hinges have 2 ball bearings in the knuckle. This gives the hinge excellent strength and a smooth action
- We recommend this hinge for medium weight internal doors
- For glazed or heavy internal doors we recommend the 102mm x 76mm Stainless Steel hinges
- For heavy front doors or external doors we recommend the102mm x 76mmGrade 13 Ball Bearing hinges
- For any doors that have to pass fire regulations the102mm x 76mmGrade 13 Ball Bearing hingeshave to be used

Ø 12

• Hinges are sold and priced in pairs and come supplied with screws

## **Products in this set**

×

49077.1 - Ball Bearing Hinges - 76mm