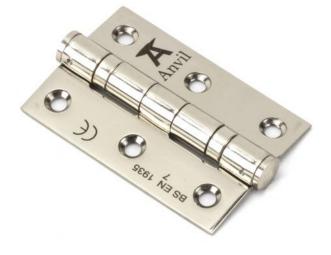

# Ball Bearing Hinges - 76mm x 53mm - Polished Nickel

# Description

- Hinges suitable for internal or external doors
- 2 ball bearings for superior action and wear-ability

#### Finish

Polished Nickel