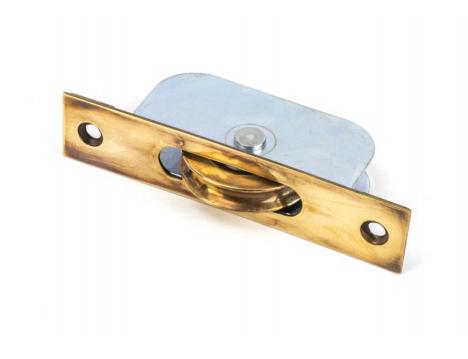

## **Product Images**

## Description

- Sliding sash window axel pulley wheel
- 75Kg max sash weight per pair
- The pulley utilises ball bearings to give a smooth and durable movement

#### Finish

• Aged Brass Unlacquered