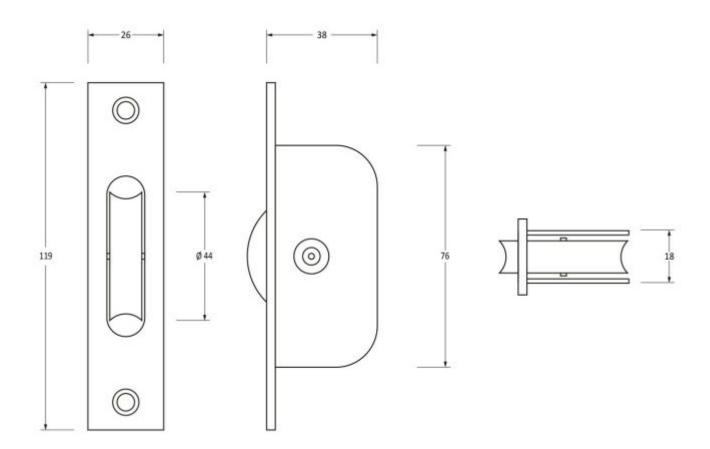

G Johns & Sons Ltd Unit D Westside Business Centre Flex Meadow Harlow, Essex CM19 5SR www.gjohns.co.uk 020 8360 7771 sales@gjohns.co.uk

# Ball Bearing Pulleys - Square Forend - For Sliding Sash Windows With Solid Brass Wheel - Aged Brass Unlacquered

## **Product Images**





## Description

- Sliding sash window axel pulley wheel
- 75Kg max sash weight per pair
- The pulley utilises ball bearings to give a smooth and durable movement

#### Finish

• Aged Brass Unlacquered

### Dimensions



### Important Info Before You Buy

- Suitable for wooden sliding sash windows
- Supplied with matching wood screws
- SOLD INDIVIDUALLY

## **Products in this set**

×

49078.1 - Ball Bearing Pulleys - Square Forend - For Sliding Sash Windows With Solid Brass Wheel - Aged Brass Unlacquered - Each