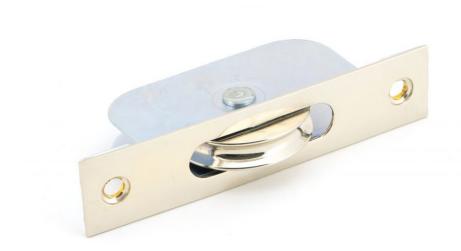

# Ball Bearing Pulleys - Square Forend - For Sliding Sash Windows With Solid Brass Wheel - Polished Nickel

## **Product Images**

## **Description**

- Sliding sash window axel pulley wheel
- 75Kg max sash weight per pair
- The pulley utilises ball bearings to give a smooth and durable movement

#### **Finish**

Polished Nickel