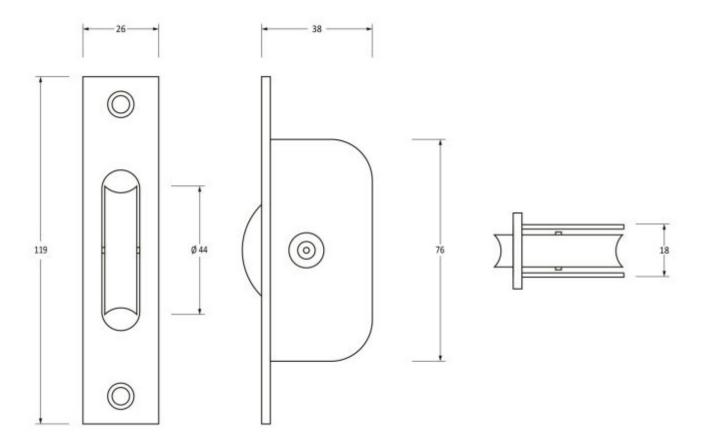

G Johns & Sons Ltd Unit D Westside Business Centre Flex Meadow Harlow, Essex CM19 5SR www.gjohns.co.uk 020 8360 7771 sales@gjohns.co.uk VAT No: GB232661872 Company No: 00384076

# Ball Bearing Pulleys - Square Forend - For Sliding Sash Windows With Solid Brass Wheel - Polished Nickel

## **Product Images**





## **Description**

- Sliding sash window axel pulley wheel
- 75Kg max sash weight per pair
- The pulley utilises ball bearings to give a smooth and durable movement

#### **Finish**

Polished Nickel

## Dimensions



## Important Info Before You Buy

- Suitable for wooden sliding sash windows
- Supplied with matching wood screws
- SOLD INDIVIDUALLY

# **Products in this set**



49079.1 - Ball Bearing Pulleys - Square Forend - For Sliding Sash Windows With Solid Brass Wheel - Polished Nickel - Each