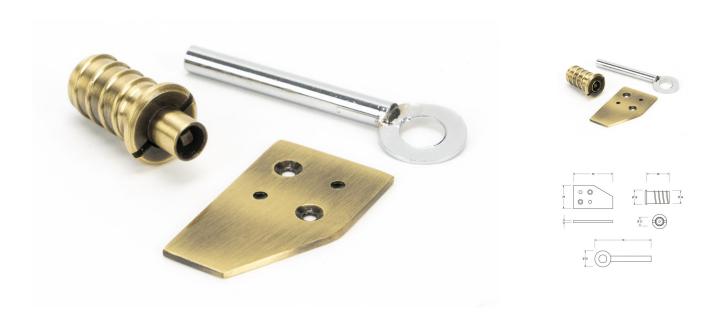

### **Product Images**

### **Description**

- Key flush sliding sash window stop lock
  - Ideal for meeting insurance requirements for locking sliding sash windows
  - Fitted to the sash to restrict the opening for safety reasons and to allow the sash to be opened for ventilation without compromising on security
  - Strike plates are fitted to the top of the bottom sash to prevent damage

# **Fixings**

- Each stop comes supplied with a strike plate that is fitted to the top of the bottom sash to prevent damage
- The sliding sash window can be locked in the open position for ventilation, by screwing the sash stop with the key

## **Unit Of Sale**

- Sold in singles
- Supplied with matching wood screws and 1 x key