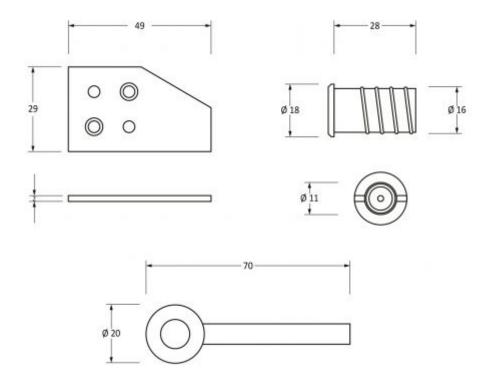

G Johns & Sons Ltd Unit D Westside Business Centre Flex Meadow Harlow, Essex CM19 5SR www.gjohns.co.uk 020 8360 7771 sales@gjohns.co.uk VAT No: GB232661872 Company No: 00384076

### Key Flush Sash Stops - 28mm - Sliding Sash Windows Locks - Aged Brass Unlacquered

### **Product Images**



### **Description**

- Key flush sliding sash window stop lock
  - Ideal for meeting insurance requirements for locking sliding sash windows
  - Fitted to the sash to restrict the opening for safety reasons and to allow the sash to be opened for ventilation without compromising on security
  - Strike plates are fitted to the top of the bottom sash to prevent damage

## **Size Details**



## **Base Material**

• Made from solid brass

## **Finish Details**

• Aged Brass Unlacquered

# **Fixings**

- Each stop comes supplied with a strike plate that is fitted to the top of the bottom sash to prevent damage
- The sliding sash window can be locked in the open position for ventilation, by screwing the sash stop with the key



# **Usage**

- Suitable for use with wooden sliding sash windows
- Stop can be retracted into the barrel to allow the window to be fully opened

## **Unit Of Sale**

- Sold in singles
- Supplied with matching wood screws and 1 x key

### **Products in this set**



49083.1 - Key Flush Sash Stops - 28mm - Sliding Sash Windows Locks - Aged Brass Unlacquered - Each