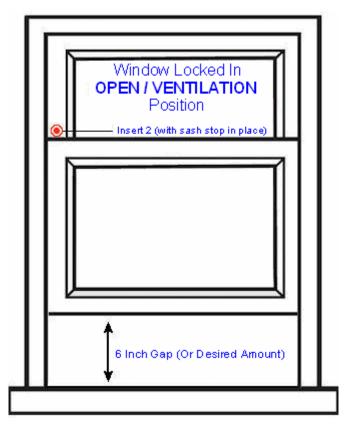

### **Description**

- Key flush sliding sash window stop lock
  - Ideal for meeting insurance requirements for locking sliding sash windows
  - Fitted to the sash to restrict the opening for safety reasons and to allow the sash to be opened for ventilation without compromising on security
  - Strike plates are fitted to the top of the bottom sash to prevent damage

# **Fixings**

- Each stop comes supplied with a strike plate that is fitted to the top of the bottom sash to prevent damage
- The sliding sash window can be locked in the open position for ventilation, by screwing the sash stop with the key

# **Usage**

- Suitable for use with wooden sliding sash windows
- Stop can be retracted into the barrel to allow the window to be fully opened