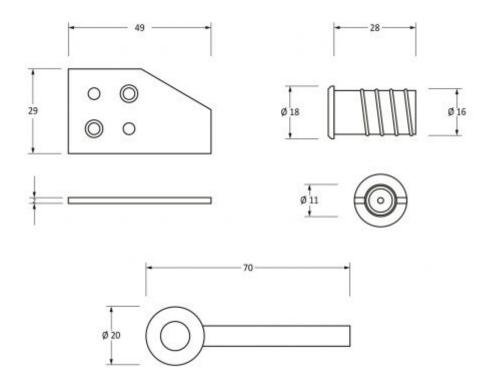

G Johns & Sons Ltd Unit D Westside Business Centre Flex Meadow Harlow, Essex CM19 5SR www.gjohns.co.uk 020 8360 7771 sales@gjohns.co.uk VAT No: GB232661872 Company No: 00384076

#### Key Flush Sash Stops - 28mm - Sliding Sash Windows Locks - Aged Solid Bronze

#### **Product Images**



#### **Description**

- Key flush sliding sash window stop lock
  - Ideal for meeting insurance requirements for locking sliding sash windows
  - Fitted to the sash to restrict the opening for safety reasons and to allow the sash to be opened for ventilation without compromising on security
  - Strike plates are fitted to the top of the bottom sash to prevent damage

## **Size Details**



## **Base Material**

• Made from solid brass

## **Finish Details**

• Aged Solid Bronze

# **Fixings**

- Each stop comes supplied with a strike plate that is fitted to the top of the bottom sash to prevent damage
- The sliding sash window can be locked in the open position for ventilation, by screwing the sash stop with the key



# **Usage**

- Suitable for use with wooden sliding sash windows
- Stop can be retracted into the barrel to allow the window to be fully opened

## **Unit Of Sale**

- Sold in singles
- Supplied with matching wood screws and 1 x key

#### **Products in this set**



49084.1 - Key Flush Sash Stops - 28mm - Sliding Sash Windows Locks - Aged Solid Bronze - Each