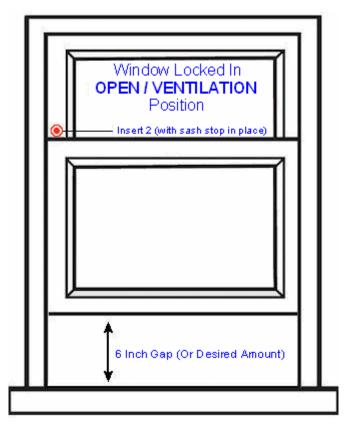

# **Fixings**

- Each stop comes supplied with a strike plate that is fitted to the top of the bottom sash to prevent damage
- The sliding sash window can be locked in the open position for ventilation, by screwing the sash stop with the key

# **Usage**

- Suitable for use with wooden sliding sash windows
- Stop can be retracted into the barrel to allow the window to be fully opened