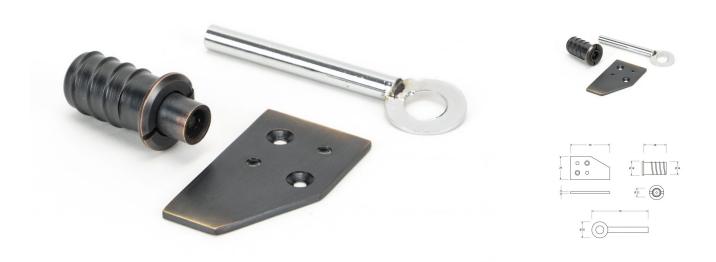

#### **Product Images**

#### **Description**

- Key flush sliding sash window stop lock
  - Ideal for meeting insurance requirements for locking sliding sash windows
  - Fitted to the sash to restrict the opening for safety reasons and to allow the sash to be opened for ventilation without compromising on security
  - Strike plates are fitted to the top of the bottom sash to prevent damage

# **Fixings**

- Each stop comes supplied with a strike plate that is fitted to the top of the bottom sash to prevent damage
- The sliding sash window can be locked in the open position for ventilation, by screwing the sash stop with the key

## **Unit Of Sale**

- Sold in singles
- Supplied with matching wood screws and 1 x key