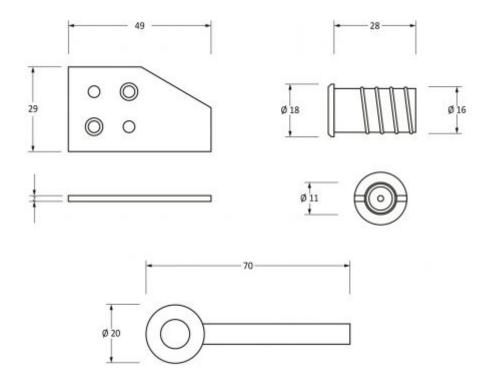

G Johns & Sons Ltd Unit D Westside Business Centre Flex Meadow Harlow, Essex CM19 5SR www.gjohns.co.uk 020 8360 7771 sales@gjohns.co.uk VAT No: GB232661872 Company No: 00384076

### Key Flush Sash Stops - 28mm - Sliding Sash Windows Locks - Black

#### **Product Images**



#### **Description**

- Key flush sliding sash window stop lock
  - Ideal for meeting insurance requirements for locking sliding sash windows
  - Fitted to the sash to restrict the opening for safety reasons and to allow the sash to be opened for ventilation without compromising on security
  - Strike plates are fitted to the top of the bottom sash to prevent damage

## **Size Details**



## **Base Material**

• Made from solid brass

## **Finish Details**

Black

## **Fixings**

- Each stop comes supplied with a strike plate that is fitted to the top of the bottom sash to prevent damage
- The sliding sash window can be locked in the open position for ventilation, by screwing the sash stop with the key



# **Usage**

- Suitable for use with wooden sliding sash windows
- Stop can be retracted into the barrel to allow the window to be fully opened

## **Unit Of Sale**

- Sold in singles
- Supplied with matching wood screws and 1 x key

#### **Products in this set**



49085.1 - Key Flush Sash Stops - 28mm - Sliding Sash Windows Locks - Black - Each