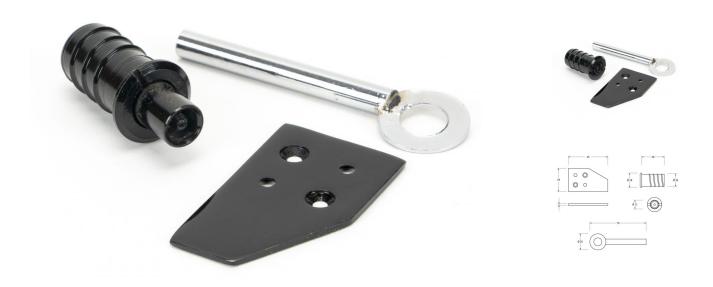

#### **Product Images**

#### **Description**

- Key flush sliding sash window stop lock
  - Ideal for meeting insurance requirements for locking sliding sash windows
  - Fitted to the sash to restrict the opening for safety reasons and to allow the sash to be opened for ventilation without compromising on security
  - Strike plates are fitted to the top of the bottom sash to prevent damage

## **Fixings**

- Each stop comes supplied with a strike plate that is fitted to the top of the bottom sash to prevent damage
- The sliding sash window can be locked in the open position for ventilation, by screwing the sash stop with the key

## **Unit Of Sale**

- Sold in singles
- Supplied with matching wood screws and 1 x key