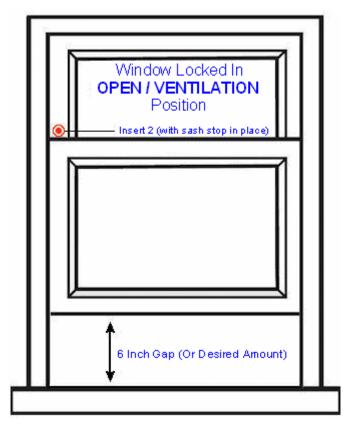

## **Fixings**

- Each stop comes supplied with a strike plate that is fitted to the top of the bottom sash to prevent damage
- The sliding sash window can be locked in the open position for ventilation, by screwing the sash stop with the key

# **Usage**

- Suitable for use with wooden sliding sash windows
- Stop can be retracted into the barrel to allow the window to be fully opened