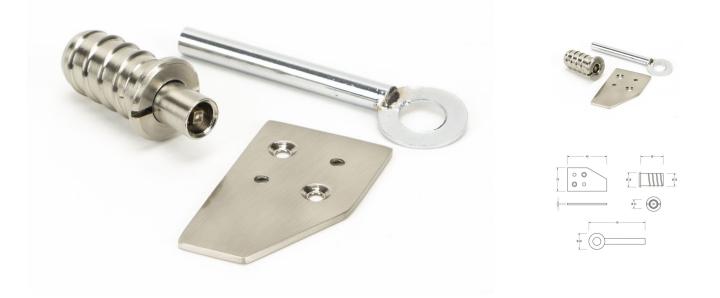

#### **Product Images**

#### Description

- Key flush sliding sash window stop lock
  - Ideal for meeting insurance requirements for locking sliding sash windows
  - Fitted to the sash to restrict the opening for safety reasons and to allow the sash to be opened for ventilation without compromising on security
  - Strike plates are fitted to the top of the bottom sash to prevent damage

## **Fixings**

- Each stop comes supplied with a strike plate that is fitted to the top of the bottom sash to prevent damage
- The sliding sash window can be locked in the open position for ventilation, by screwing the sash stop with the key

# **Unit Of Sale**

- Sold in singles
- Supplied with matching wood screws and 1 x key