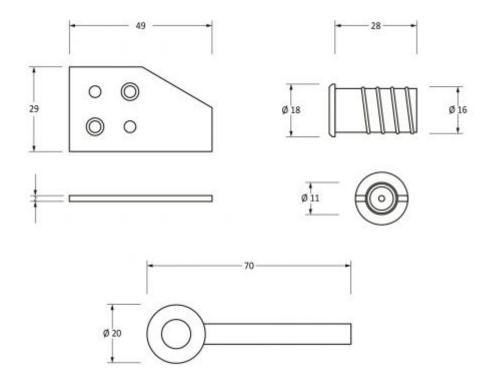

G Johns & Sons Ltd Unit D Westside Business Centre Flex Meadow Harlow, Essex CM19 5SR www.gjohns.co.uk 020 8360 7771 sales@gjohns.co.uk

### Key Flush Sash Stops - 28mm - Sliding Sash Windows Locks - Polished Nickel

#### **Product Images**



#### Description

- Key flush sliding sash window stop lock
  - Ideal for meeting insurance requirements for locking sliding sash windows
  - Fitted to the sash to restrict the opening for safety reasons and to allow the sash to be opened for ventilation without compromising on security
  - Strike plates are fitted to the top of the bottom sash to prevent damage

## **Size Details**



## **Base Material**

• Made from solid brass

# **Finish Details**

Polished Nickel

## **Fixings**

- Each stop comes supplied with a strike plate that is fitted to the top of the bottom sash to prevent damage
- The sliding sash window can be locked in the open position for ventilation, by screwing the sash stop with the key



## Usage

- Suitable for use with wooden sliding sash windows
- Stop can be retracted into the barrel to allow the window to be fully opened

# **Unit Of Sale**

- Sold in singles
- Supplied with matching wood screws and 1 x key

#### **Products in this set**

×

49086.1 - Key Flush Sash Stops - 28mm - Sliding Sash Windows Locks - Polished Nickel - Each