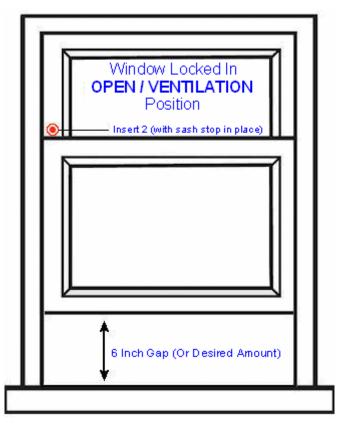

## **Fixings**

- Each stop comes supplied with a strike plate that is fitted to the top of the bottom sash to prevent damage
- The sliding sash window can be locked in the open position for ventilation, by screwing the sash stop with the key

## Usage

- Suitable for use with wooden sliding sash windows
- Stop can be retracted into the barrel to allow the window to be fully opened