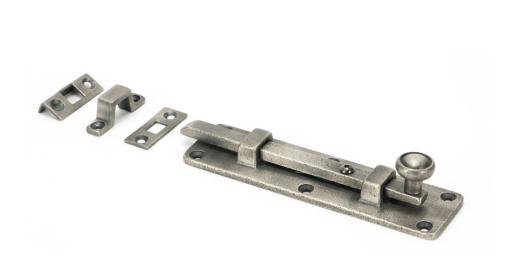

# **Traditional Pattern Straight Design Universal Door Bolt - Antique Pewter**

### **Description**

- Traditional pattern straight design universal door bolt
- A multi purpose bolt which can be used on windows or doors and in other applications due to a variety of keeps supplied with the product
- Can be used horizontally & vertically due to the strong spring mechanism incorporated into the bolts
- Designed for use on French windows (patio doors), front doors, back doors and cupboards
- Suitable for inward or outward opening door (supplied with 3 x fixing plates)

#### **Finish**

Antique Pewter