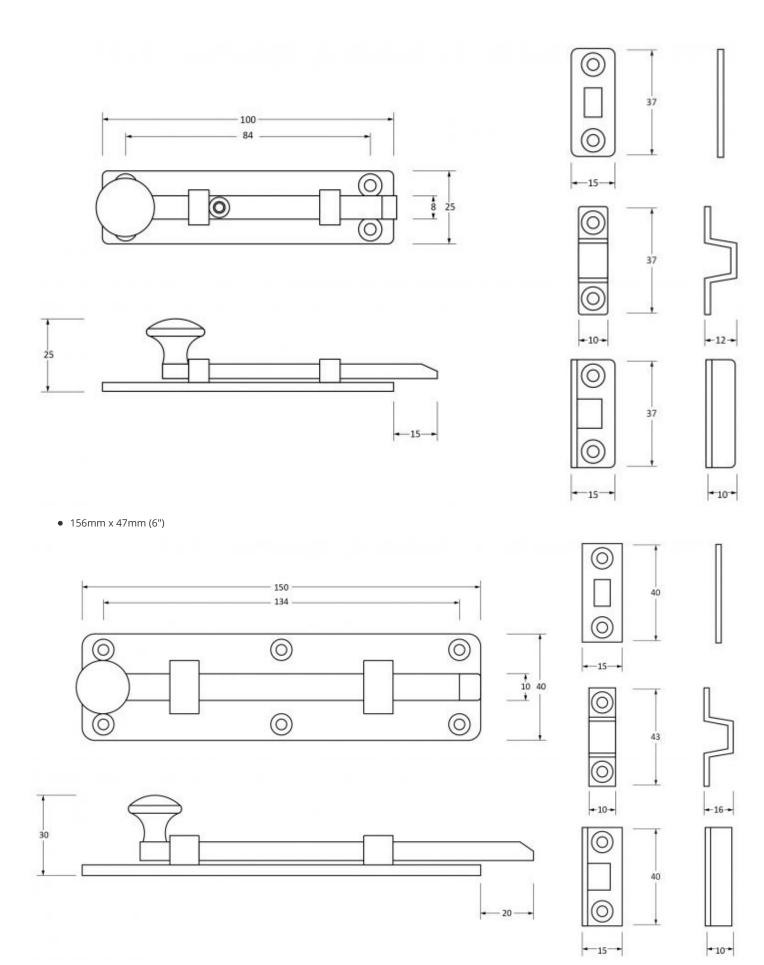

#### Dimensions

- Two sizes available
- 100mm x 25mm (4")

- 3 Styles of recievers
- Receiver Plate: 37mm x 15mm x 2mm
- Receiver Bridge: 37mm x 10mm x 3mm (Height:12mm)
- Angled Keep: 37mm x 15mm x 2mm (Depth:10mm)
- Throw: 15mm