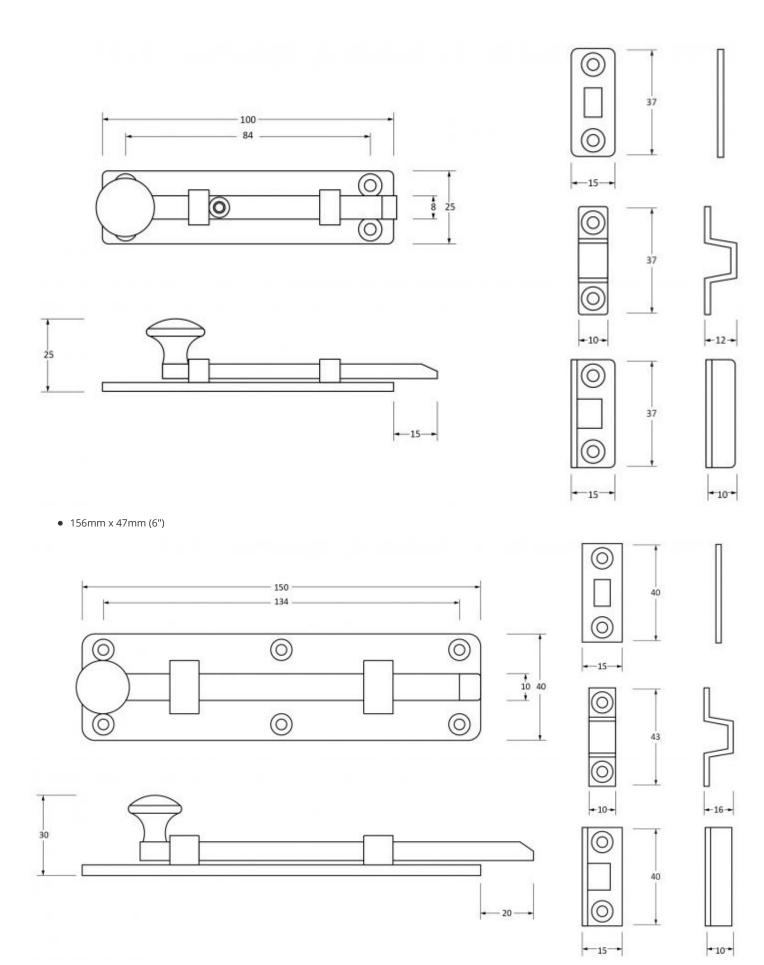

### Dimensions

- Two sizes available
- 100mm x 25mm (4")

- 3 Styles of recievers
- Receiver Plate: 37mm x 15mm x 2mm
- Receiver Bridge: 37mm x 10mm x 3mm (Height:12mm)
- Angled Keep: 37mm x 15mm x 2mm (Depth:10mm)
- Throw: 15mm