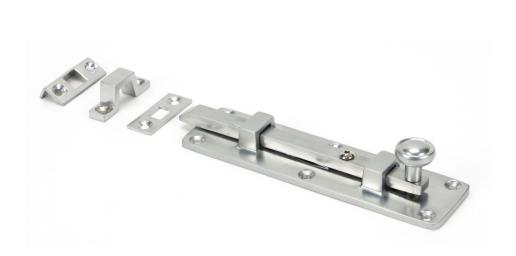

# **Traditional Pattern Straight Design Universal Door Bolt - Satin Chrome**

## **Description**

- Traditional pattern straight design universal door bolt
- A multi purpose bolt which can be used on windows or doors and in other applications due to a variety of keeps supplied with the product
- Can be used horizontally & vertically due to the strong spring mechanism incorporated into the bolts
- Designed for use on French windows (patio doors), front doors, back doors and cupboards
- Suitable for inward or outward opening door (supplied with 3 x fixing plates)

#### Finish

• Satin Chrome