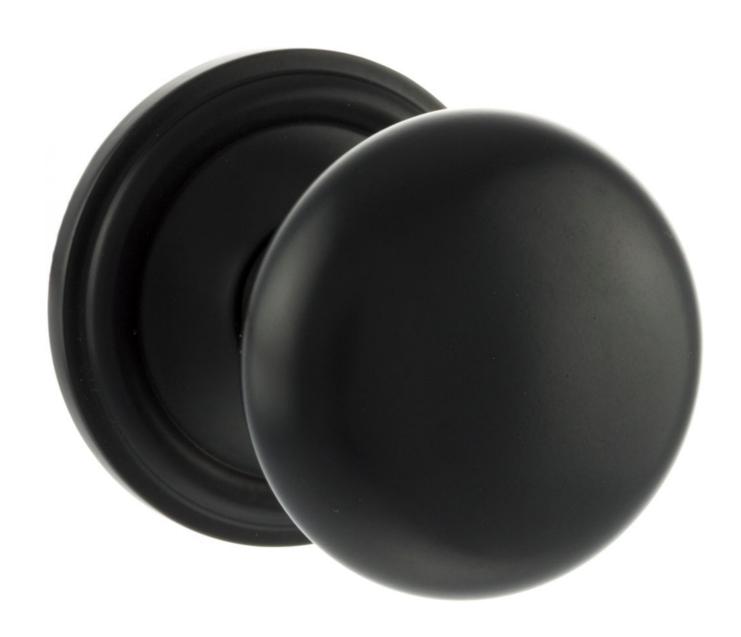

# Concealed Fix - Bun Shape Architectural Quality Mortice Door Knobs - Matt Black

# **Description**

- Matt black finish concealed fixing mushroom shape mortice door knob set.
- Bun shape door knobs
- High architectural quality
- Concealed fix No screws seen when fitted

#### **Finish**

• Matt black

#### **Dimensions**

- Back Plate Diameter 60mm
- Knob diameter 58mm
- Projection from the door 65mm