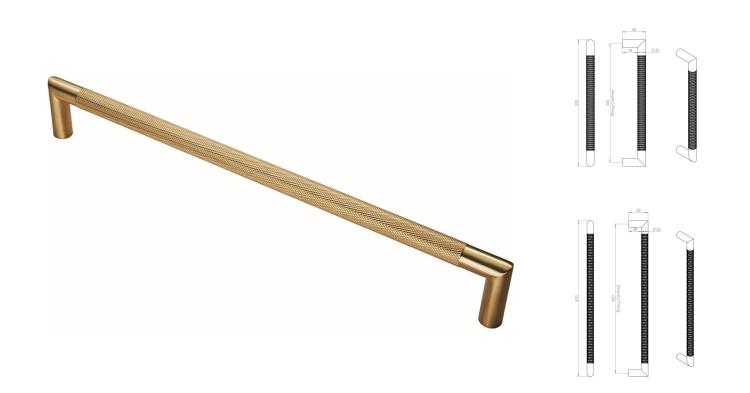

# Mitred Knurled Bolt Through Fixing Pull Handle - Available In Two Sizes - Satin Brass PVD Plated

### **Product Images**

# Description

- Architectural quality pull handle
- Mitred design with a knurled grip handle
- Works perfectly with various interior design styles including industrial, modern, transitional, and contemporary
- Suitable for domestic and commercial use
- Bolt through the door design see below diagram

#### Dimensions

- Available In Two Sizes
- 320mm Overall (300mm Fixing Centres)

• 470mm Overall (450mm Fixing Centres)