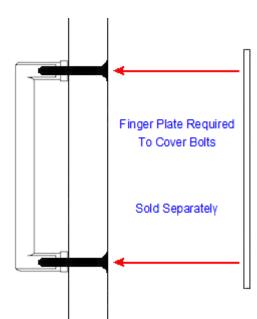

# Description

- Architectural quality pull handle
- Mitred design with a knurled grip handle
- Works perfectly with various interior design styles including industrial, modern, transitional, and contemporary
- Suitable for domestic and commercial use
- Bolt through the door design see below diagram

Above diagram shows how a bolt through pull handle is fitted to a wooden door

## Important Info Before You Buy

- Suitable for wooden doors
- Pull handles are best suited for areas of high or heavy use such as offices, schools and public buildings
- This pull handle is sold individually each