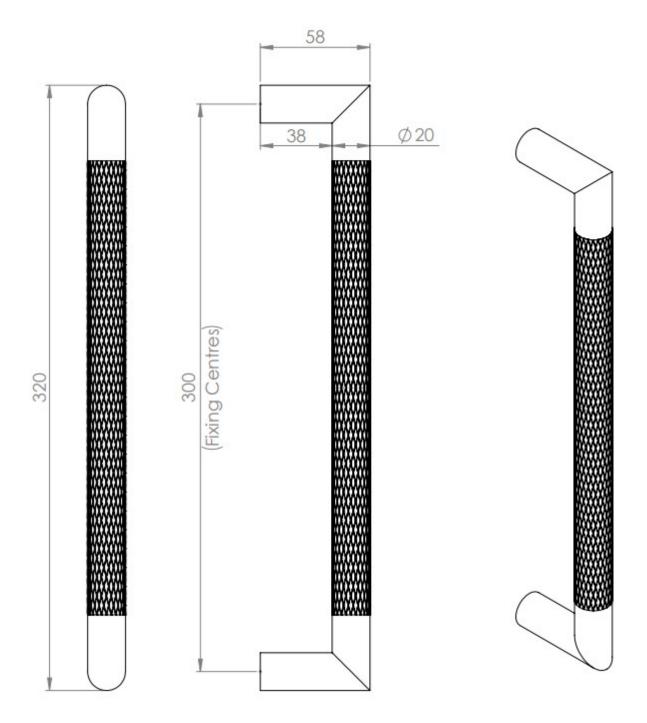

#### Dimensions

- Available In Two Sizes
- 320mm Overall (300mm Fixing Centres)

• 470mm Overall (450mm Fixing Centres)

|   | 49098.1 - Mitred Knurled Bolt Through Fixing Pull Handle - 320mm Overall (300mm Fixing Centres) - |
|---|---------------------------------------------------------------------------------------------------|
| × | Satin Brass PVD Plated - Each                                                                     |