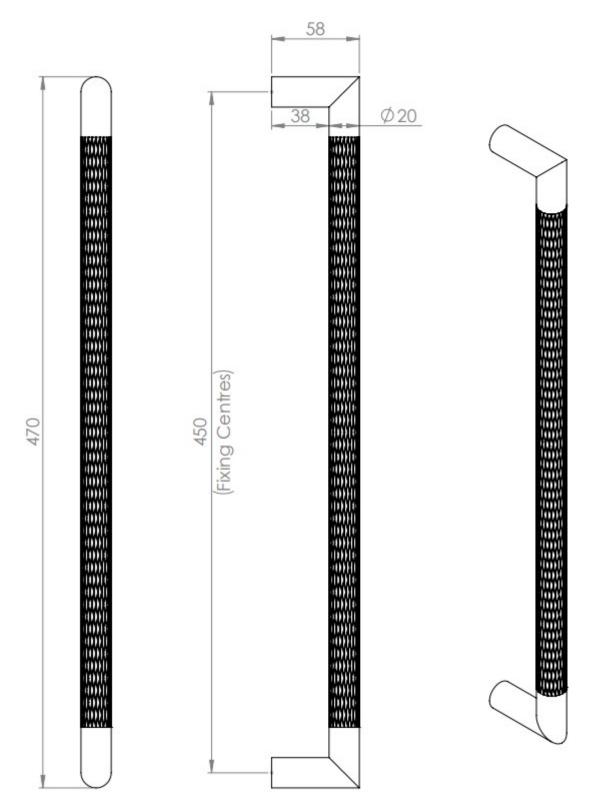

#### Dimensions

- Available In Two Sizes
- 320mm Overall (300mm Fixing Centres)

• 470mm Overall (450mm Fixing Centres)

49098.2 - Mitred Knurled Bolt Through Fixing Pull Handle - 470mm Overall (450mm Fixing Centres) -Satin Brass PVD Plated - Each

Products in this set

×