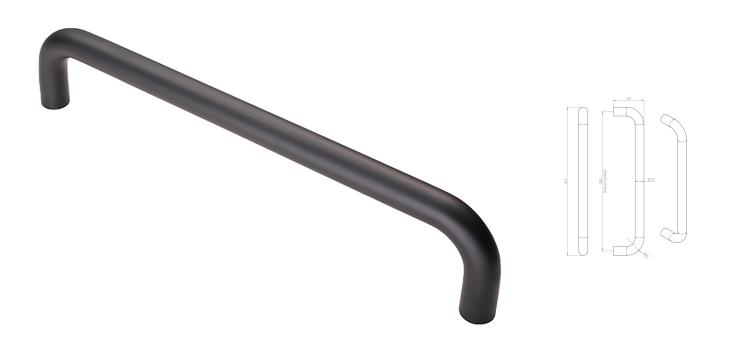

# D Shaped Pull Handle - Two Sizes Available - Bolt Through Fixing - Matt Black

### **Product Images**

### **Description**

- D shape pull handles
- Two sizes available
- Ideal for use on for internal doors and external entrance doors
- Bolt through the door design see below diagram

Above diagram shows how a bolt through pull handle is fitted to a wooden door