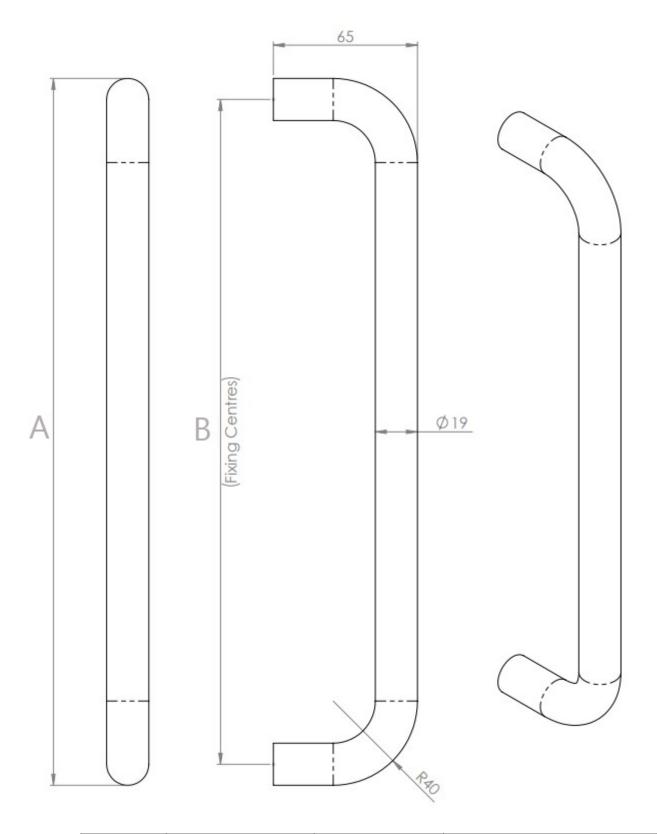

#### Dimensions

| Item Code | Overall Length (A) | Bolt Centres (B) | Diameter |
|-----------|--------------------|------------------|----------|
| 49684.1   | 319mm              | 300mm            | 19mm     |
| 49684.2   | 469mm              | 350mm            | 19mm     |