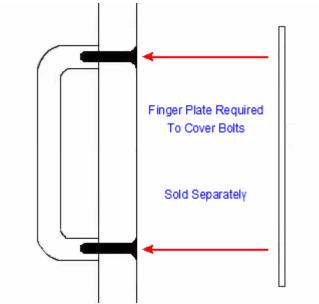

### **Description**

- D shape pull handles
- Two sizes available
- Ideal for use on for internal doors and external entrance doors
- Bolt through the door design see below diagram

Above diagram shows how a bolt through pull handle is fitted to a wooden door

# **Alternative Fixing Options:**

• Back to back pair (kit for fitting pull handles to both sides of the door) - see related product