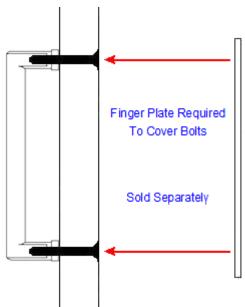

# **Description**

- Architectural quality pull handle
- Mitred design handle
- Works perfectly with various interior design styles including industrial, modern, transitional, and contemporary
- Suitable for domestic and commercial use
- Bolt through the door design see below diagram

Above diagram shows how a bolt through pull handle is fitted to a wooden door  $% \left\{ 1,2,\ldots ,n\right\}$ 