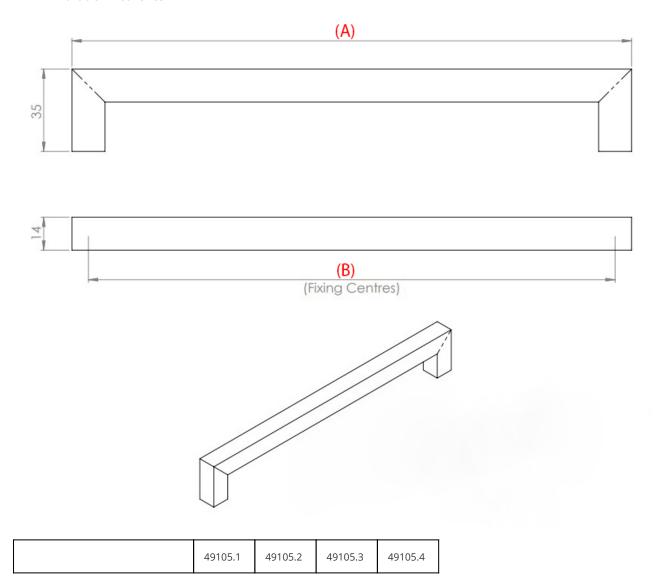

#### **Dimensions**

• Available In Four Sizes

| Height             | 35mm  | 35mm  | 35mm  | 35mm  |
|--------------------|-------|-------|-------|-------|
| Width              | 14mm  | 14mm  | 14mm  | 14mm  |
| Overall Length (A) | 110mm | 142mm | 174mm | 238mm |
| Fixing Centres (B) | 96mm  | 128mm | 160mm | 224mm |