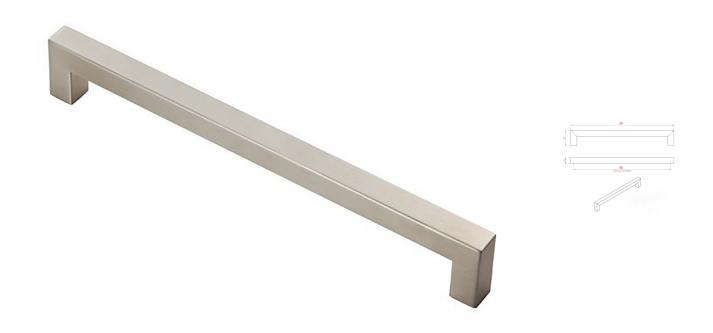

## **Product Images**

# **Description**

- Architectural quality pull handle
- Mitred design handle
- Works perfectly with various interior design styles including industrial, modern, transitional, and contemporary
- Suitable for domestic and commercial use
- Bolt through the door design see below diagram