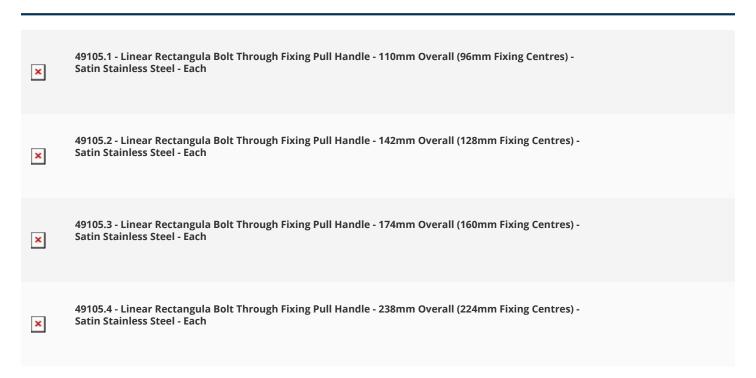

stic and commercial use
- Bolt through the door design see below diagram



Above diagram shows how a bolt through pull handle is fitted to a wooden door  $% \left\{ 1,2,\ldots ,n\right\}$ 

## Finish

• Satin Stainless Steel

#### **Dimensions**

• Available In Four Sizes



| Height             | 35mm  | 35mm  | 35mm  | 35mm  |
|--------------------|-------|-------|-------|-------|
| Width              | 14mm  | 14mm  | 14mm  | 14mm  |
| Overall Length (A) | 110mm | 142mm | 174mm | 238mm |
| Fixing Centres (B) | 96mm  | 128mm | 160mm | 224mm |

### Important Info Before You Buy

- Suitable for wooden doors
- Pull handles are best suited for areas of high or heavy use such as offices, schools and public buildings
- This pull handle is sold individually each

### **Products in this set**