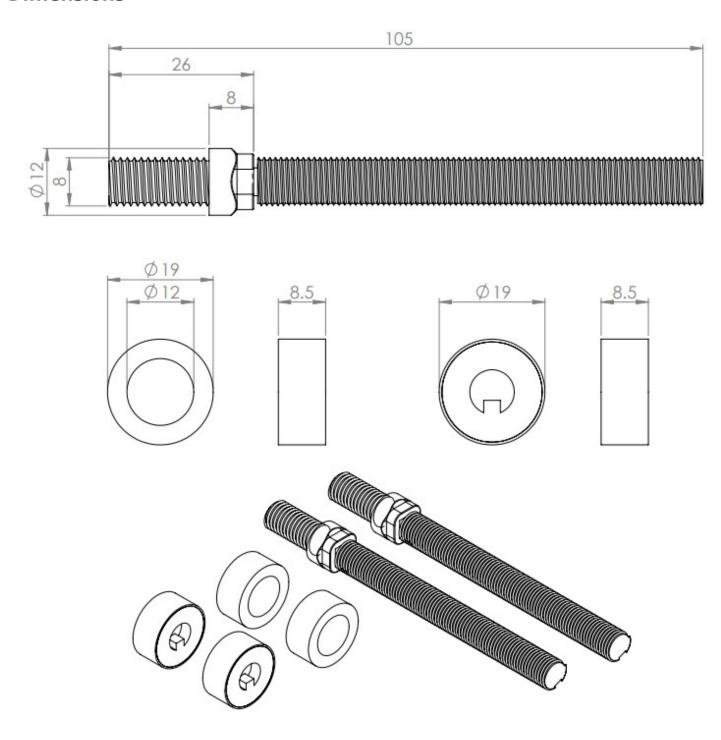

Harlow, Essex CM19 5SR www.gjohns.co.uk 020 8360 7771 sales@gjohns.co.uk



### Back To Back Fixing Kit To Suit Tubular Shaped 19mm Diameter Pull Handles - Matt Black

### **Product Images**





## **Description**

- Back to back fixing kit for tubular design pull handles
- Allows 2x bolt through fixing pull handles to be fitted to either side of a door as a back to back pair
- Suitable for wooden, metal or glass doors
- Suits door thicknesses between 12mm 55mm

## **Finish**

Matt Black

## **Dimensions**





# **Important Info Before You Buy**

- Supplied as a Kit (to connect 2 x pull handles together)
- \*Back to back kit must match the diameter of the pull handle or the "post" diameter if you're ordering a T-Bar style guardsman pull handle.

#### **Products in this set**



49106.1 - Back To Back Fixing Kit To Suit Tubular Shaped 19mm Diameter Pull Handles - Matt Black - Kit