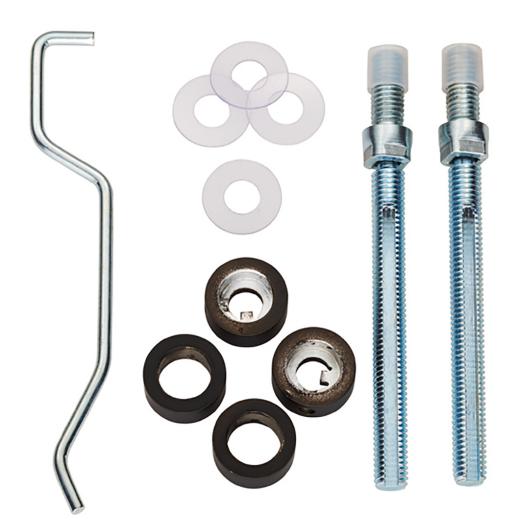

### **Product Images**

## **Description**

- Back to back fixing kit for tubular design pull handles
- Allows 2x bolt through fixing pull handles to be fitted to either side of a door as a back to back pair
- Suitable for wooden, metal or glass doors
- Suits door thicknesses between 12mm 55mm