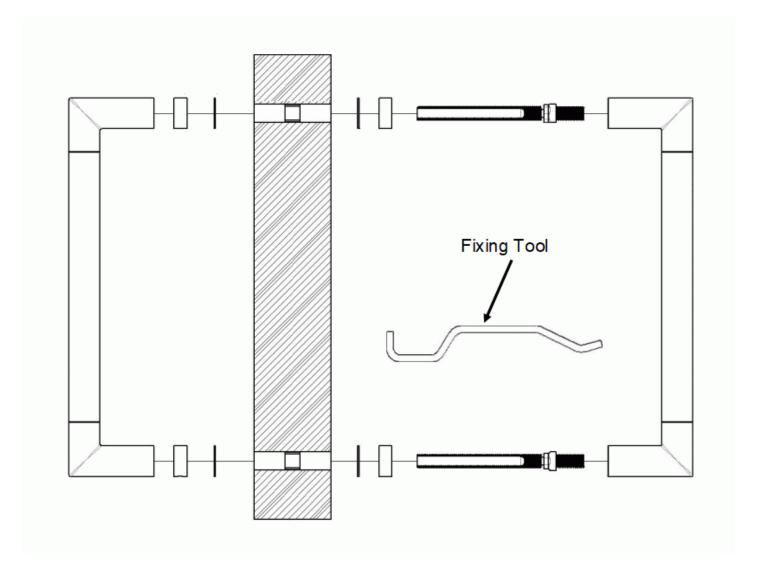

## **Description**

- Back to back fixing kit for tubular design pull handles
- Allows 2x bolt through fixing pull handles to be fitted to either side of a door as a back to back pair
- Suitable for wooden, metal or glass doors
- Suits door thicknesses between 12mm 55mm

# **Important Info Before You Buy**

- Supplied as a Kit (to connect 2 x pull handles together)
- \*Back to back kit must match the diameter of the pull handle or the "post" diameter if you're ordering a T-Bar style guardsman pull handle.