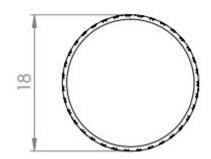

G Johns & Sons Ltd Unit D Westside Business Centre Flex Meadow Harlow, Essex CM19 5SR www.gjohns.co.uk 020 8360 7771 sales@gjohns.co.uk

#### Knurled Cylindrical Cabinet Door Knob - Polished Chrome

#### **Product Images**





- Knurled design cylinder shape cupboard door knob
- This popular design is ideal for use on modern or contemporary units including, kitchen cabinet doors, wardrobes, cupboard doors and drawers

## **Size Details**

• 30mm High (18mm Diameter)





### Finish

Polished Chrome

## **Fixings**

• This handle is fitted via a M4 bolt from the rear of the door / drawer - see below diagram

#### ×

- Bolt through fixings provide a superior strong fixing allowing this knob to be fitted to tall or heavy doors
- Comes supplied with M4 (diameter) x 25mm & 45mm (long) bolts, the 25mm long bolts are to suit 18mm cupboards and the 45mm designed to be cut down to length on site for thicker doors
- To save having to cut down the bolts provided we sell a range of M4 fixing bolts in various lengths

## Usage

• Suitable for internal use

# **Unit Of Sale**

• These cupboard knobs are sold individually - (Each)

#### Products in this set