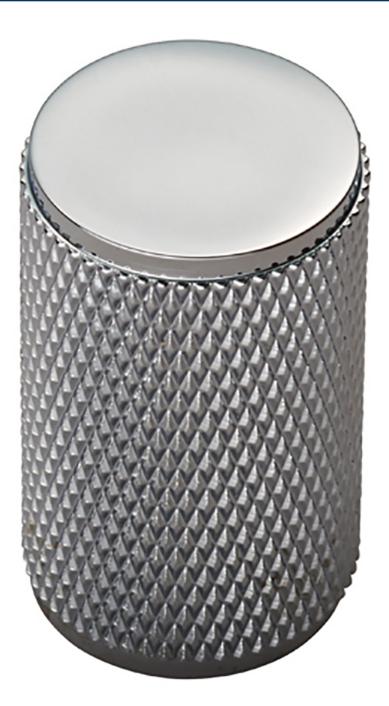

#### Knurled Cylindrical Cabinet Door Knob - Polished Chrome

#### **Product Images**

- Knurled design cylinder shape cupboard door knob
- This popular design is ideal for use on modern or contemporary units including, kitchen cabinet doors, wardrobes, cupboard doors and drawers

### Finish

Polished Chrome