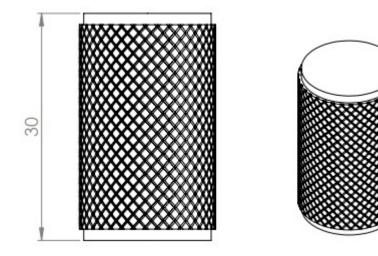

G Johns & Sons Ltd Unit D Westside Business Centre Flex Meadow Harlow, Essex CM19 5SR www.gjohns.co.uk 020 8360 7771 sales@gjohns.co.uk

#### Knurled Cylindrical Cabinet Door Knob - Polished Chrome

#### **Product Images**





- Knurled design cylinder shape cupboard door knob
- This popular design is ideal for use on modern or contemporary units including, kitchen cabinet doors, wardrobes, cupboard doors and drawers

## **Size Details**

• 30mm High (18mm Diameter)





### Finish

Polished Chrome

## **Fixings**

• This handle is fitted via a M4 bolt from the rear of the door / drawer - see below diagram

#### ×

- Bolt through fixings provide a superior strong fixing allowing this knob to be fitted to tall or heavy doors
- Comes supplied with M4 (diameter) x 25mm & 45mm (long) bolts, the 25mm long bolts are to suit 18mm cupboards and the 45mm designed to be cut down to length on site for thicker doors
- To save having to cut down the bolts provided we sell a range of M4 fixing bolts in various lengths

## Usage

• Suitable for internal use

# **Unit Of Sale**

• These cupboard knobs are sold individually - (Each)

#### Products in this set